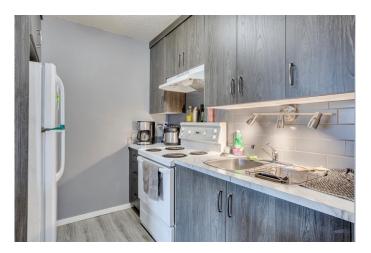

## \$46,000

2 Bedroom, 1.00 Bathroom, 904 sqft Residential on 0.00 Acres

Downtown, Fort McMurray, Alberta

Welcome to this beautifully updated top-floor 2 bedroom, 1 bathroom condo in "The Low Rise" of River Park Glen. Step inside to find new vinyl plank flooring, new trim and fresh paint throughout, creating a modern atmosphere. The kitchen has been renovated with a wall removed to create an open concept feel, including brand new soft close cabinets, new backsplash and new countertops, perfect for cooking and entertaining. The updated 4pc bathroom boasts new sink, vanity, toilet and backsplash for a refreshed look. Bedrooms are large and primary includes a walk-in closet. Enjoy your huge private balcony, recently replaced by the condo corporation. Located in a prime location, this unit is perfect for investors and first time home buyers alike. 1 titled parking spot located in the parkade. Schedule your private showing today!

#### Interior

Interior Features Ceiling Fan(s), Storage, Walk-In Closet(s)

Appliances Electric Stove, Range Hood, Refrigerator, Window Coverings

Heating Baseboard

Cooling None