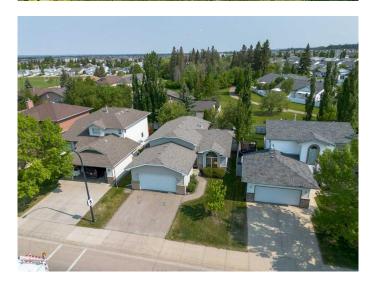

## \$480,000

4 Bedroom, 3.00 Bathroom, 1,383 sqft Residential on 0.13 Acres

Rosedale Meadows, Red Deer, Alberta

Welcome to this wonderful 4-bedroom, 3-bathroom home in Rosedale Meadows. Featuring high vaulted ceilings and rich hardwood floors, this spacious residence offers a warm and inviting atmosphere. The kitchen is a standout with upgraded countertops-effortlessly combining timeless charm with modern upgrades. A cozy gas fireplace adds character to the lower living area, while large windows throughout the house offer views of the private backyard that backs onto peaceful green spaceâ€"ideal for outdoor relaxation. There is also a paved alley. With a double car garage and plenty of room for a growing family, this home blends comfort, space, and natural beauty in a highly desirable setting.

# **Community Information**

Address 176 Reichley Street Subdivision Rosedale Meadows

City Red Deer
County Red Deer
Province Alberta
Postal Code t4p 3s8