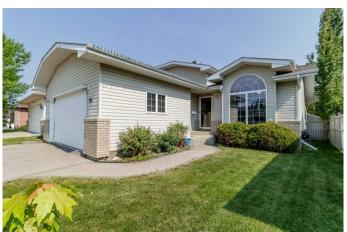

## \$480,000

4 Bedroom, 3.00 Bathroom, 1,383 sqft Residential on 0.13 Acres

Rosedale Meadows, Red Deer, Alberta

Welcome to this wonderful 4-bedroom, 3-bathroom home in Rosedale Meadows. Featuring high vaulted ceilings and rich hardwood floors, this spacious residence offers a warm and inviting atmosphere. The kitchen is a standout with upgraded countertops-effortlessly combining timeless charm with modern upgrades. A cozy gas fireplace adds character to the lower living area, while large windows throughout the house offer views of the private backyard that backs onto peaceful green spaceâ€"ideal for outdoor relaxation. There is also a paved alley. With a double car garage and plenty of room for a growing family, this home blends comfort, space, and natural beauty in a highly desirable setting.