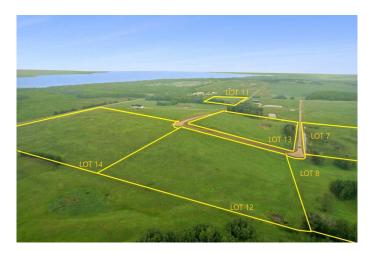

#### \$208,000

0 Bedroom, 0.00 Bathroom, Land on 8.99 Acres

NONE, Rural Ponoka County, Alberta

With 8.99+- acres of beautiful lake views, this lots rests just one mile up the road from the shoreline at Parkland Beach, within the newly developing Seibel Subdivision. This six-lot bare land subdivision offers a rare opportunity to build in a peaceful setting with lake life just minutes away. Lot sizes range from 8.39+/acres up to 20+/- acres, with prices ranging from \$158,000 to \$344,00, depending on size and services. These lots may be purchased with full services for an additional \$25,000. This includes power, gas, and an access road with culvert at the buyer's preferred location within the property.

This is a newly developed subdivisionâ€"clean, organized, and thoughtfully laid out. Some parcels enjoy direct, elevated views of Gull Lakeâ€"ideal for taking in sunsets or planning a home that makes the most of the scenery. All lots are within moments of the public boat dock, fishing spots, swimming beach, and a full range of water sports access, making this an excellent choice for those drawn to lake living.

Access is straightforward and simpleâ€"no gravel travel, no confusing turnsâ€"just direct approach off paved roads. Located within Ponoka County, the area blends quiet, rural character with easy access to year-round recreation. Gull Lake Public Beach and Gull Lake Golf Course are just down the road, offering swimming, boating, and summer