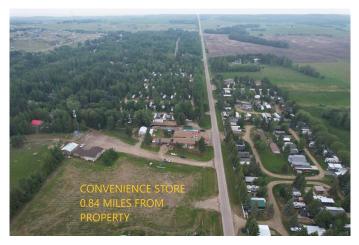

Access is straightforward and simpleâ€"no gravel travel, no confusing turnsâ€"just direct approach off paved roads. Located within Ponoka County, the area blends quiet, rural character with easy access to year-round recreation. Gull Lake Public Beach and Gull Lake Golf Course are just down the road, offering swimming, boating, and summer

community events.

Conveniently positioned just 10 minutes to Rimbey and Bentley, this location combines ease of access with the freedom of country living.