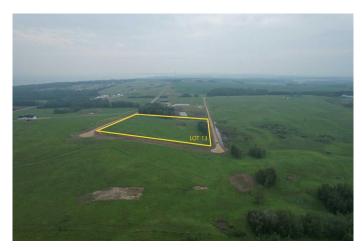

#### \$208,000

0 Bedroom, 0.00 Bathroom, Land on 9.24 Acres

NONE, Rural Ponoka County, Alberta

This 9.24+- acres of near-lakeside property sits just one mile up the road from the shoreline at Parkland Beach, within the newly developing Siebel Subdivision. This six-lot bare land subdivision offers a rare opportunity to build in a peaceful setting with lake life just minutes away. Lot sizes range from 8.39+/acres up to 20+/- acres, with prices ranging from \$158,000 to \$344,00, depending on size and services. These lots may be purchased with full services for an additional \$25,000. This includes power, gas, and an access road with culvert at the buyer's preferred location within the property.

### **Community Information**

|             | On Township Deed 400 Lat 40 |
|-------------|-----------------------------|
| Address     | On Township Road 422 Lot 13 |
| Subdivision | NONE                        |
| City        | Rural Ponoka County         |
| County      | Ponoka County               |
| Province    | Alberta                     |
| Postal Code | T0C 2J0                     |
|             |                             |