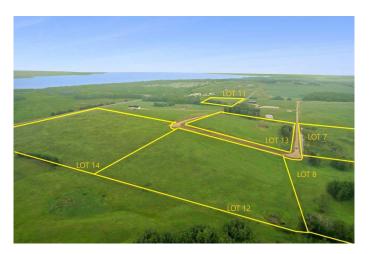

#### \$208,000

0 Bedroom, 0.00 Bathroom, Land on 9.24 Acres

NONE, Rural Ponoka County, Alberta

This 9.24+- acres of near-lakeside property sits just one mile up the road from the shoreline at Parkland Beach, within the newly developing Siebel Subdivision. This six-lot bare land subdivision offers a rare opportunity to build in a peaceful setting with lake life just minutes away. Lot sizes range from 8.39+/acres up to 20+/- acres, with prices ranging from \$158,000 to \$344,00, depending on size and services. These lots may be purchased with full services for an additional \$25,000. This includes power, gas, and an access road with culvert at the buyer's preferred location within the property.

This is a newly developed subdivisionâ€"clean, organized, and thoughtfully laid out. Some parcels enjoy direct, elevated views of Gull Lakeâ€"ideal for taking in sunsets or planning a home that makes the most of the scenery. All lots are within moments of the public boat dock, fishing spots, swimming beach, and a full range of water sports access, making this an excellent choice for those drawn to lake living.

Access is straightforward and simpleâ€"no gravel travel, no confusing turnsâ€"just direct approach off paved roads. Located within Ponoka County, the area blends quiet, rural character with easy access to year-round recreation. Gull Lake Public Beach and Gull Lake Golf Course are just down the road, offering swimming, boating, and summer