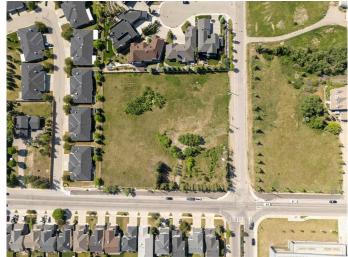

## \$4,500,000

0 Bedroom, 0.00 Bathroom, Land on 2.17 Acres

Springbank Hill, Calgary, Alberta

**EXCEPTIONAL DEVELOPMENT** OPPORTUNITY â€" ELVEDEN ESTATES | A prime 2.17-acre corner lot located at the intersection of 26 Avenue SW and Elveden Road in the prestigious Springbank Hill/West Springs corridor. This rare and valuable offering comes with an active plan for an 11-lot subdivisionâ€"perfectly suited for luxury estate homes or boutique custom development. With sweeping views of the valley and city skyline, the site also holds strong potential for future rezoning to accommodate higher-density residential use. Ideally situated directly across from Griffith Woods School (one of Calgary's top-rated schools) and Springbank Hill Community Park, and just minutes from premier shopping, transit, and top-tier amenities. This is a land value sale with development planning in placeâ€"no dwelling on site. Contact for further details or a full information package. Unmatched potential in one of Calgary's most desirable west-end communities.