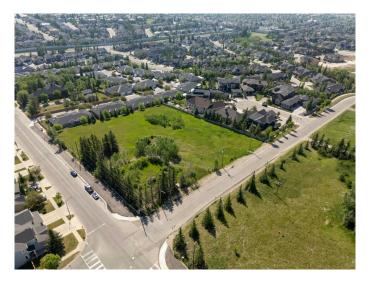

## \$4,500,000

0 Bedroom, 0.00 Bathroom, Land on 2.17 Acres

Springbank Hill, Calgary, Alberta

**EXCEPTIONAL DEVELOPMENT** OPPORTUNITY â€" ELVEDEN ESTATES | A prime 2.17-acre corner lot located at the intersection of 26 Avenue SW and Elveden Road in the prestigious Springbank Hill/West Springs corridor. This rare and valuable offering comes with an active plan for an 11-lot subdivisionâ€"perfectly suited for luxury estate homes or boutique custom development. With sweeping views of the valley and city skyline, the site also holds strong potential for future rezoning to accommodate higher-density residential use. Ideally situated directly across from Griffith Woods School (one of Calgary's top-rated schools) and Springbank Hill Community Park, and just minutes from premier shopping, transit, and top-tier amenities. This is a land value sale with development planning in placeâ€"no dwelling on site. Contact for further details or a full information package. Unmatched potential in one of Calgary's most desirable west-end communities.