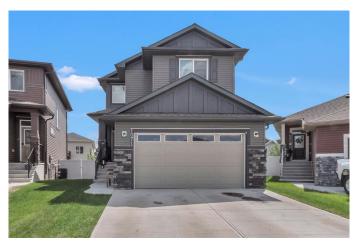

# \$619,900 - 1071 Stevens Place, Crossfield

MLS® #A2229093

## \$619,900

3 Bedroom, 3.00 Bathroom, 1,630 sqft Residential on 0.10 Acres

NONE, Crossfield, Alberta

Modern Family Home on a Spacious Pie Lot in Established Crossfield Neighborhood Welcome to 1071 Steven Place, a stunning 2-storey home built in 2022, nestled on a large pie shaped lot in a mature, fully developed neighbourhood with no ongoing construction. This beautifully designed residence blends modern finishes with timeless functionality, offering comfort, space, and style for the whole family.