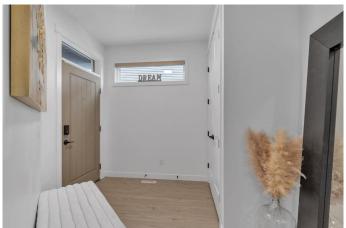

Step inside to a bright, sunlit entrance with soaring 9-foot ceilings and elegant vinyl flooring that leads you into the heart of the home. The open concept main floor features an exquisite kitchen complete with waterfall quartz countertops that flow seamlessly to the floor on both sides of the island. The island includes a built in sink, breakfast bar seating, and abundant cabinetry. The kitchen is outfitted with a full suite of upgraded Whirlpool appliances, including a stove, microwave/hood fan combo, refrigerator, and dishwasher. A large corner pantry offers excellent storage, and the upgraded lighting and plumbing package adds a stylish, modern finish throughout.

A built in electric fireplace with mantle creates a cozy focal point in the living area. Just off the foyer, you'II find a generous front closet, access to the double attached garage with high ceilings and 240V wiring, and a convenient half bath.