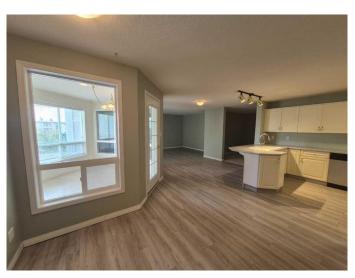

# \$2,000

2 Bedroom, 2.00 Bathroom, 1,400 sqft Rental on 0.00 Acres

Varsity Village, Lethbridge, Alberta

Fantastic Penthouse suite in west Lethbridge. Secured entry building with secured entry parking. This particular stall is covered. 1,400sq.ft of comfortable space with large master bedroom with ensuite and walk-in closet. It also offers a large Flex room or space that can easily be used as an office if you are working from home, and you can just take a few steps to the Sun-room for coffee break or go al little further to the large balcony overlooking the complex. All applicants subject to income verification (qualifying gross household income of \$6,000/month) and credit check.

## Interior

Interior Features Breakfast Bar, Ceiling Fan(s), Elevator, No Smoking Home, Pantry,

Storage, Walk-In Closet(s), Wood Counters, Sauna

Appliances Dishwasher, Refrigerator, Stove(s)

Heating Baseboard, Boiler, Central