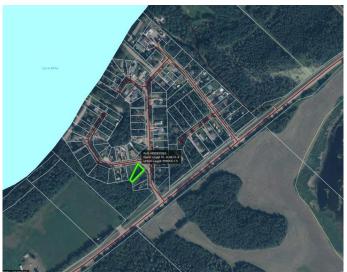

### \$49,000

0 Bedroom, 0.00 Bathroom, Land on 0.15 Acres

NONE, Lac La Biche, Alberta

Weekend-Ready at Bayview Beach â€" Your Lakeside Escape Awaits. Tucked into the peaceful Bayview Beach subdivision on beautiful Lac La Biche Lake, this charming recreational lot is your chance to unwind, recharge, and soak up lake lifeâ€"all just steps from the water. Set among mature trees, this private, well-treed lot offers the perfect blend of shade and seclusion. Whether you want to park your RV for weekend getaways or start planning your dream cabin, this spot gives you the flexibility to do both. Enjoy easy access to the lake via the nearby municipal reserve, where you'II find a sandy beach and a public boat launch just a short stroll awayâ€"perfect for fishing, watersports, or quiet morning paddles. Bayview Beach is a welcoming mix of seasonal and year-round residents, and with municipal water and sewer now available in the subdivision, future development is easier than ever. Just two minutes from the hamlet of Plamondon, you're never far from groceries, fuel, and local amenitiesâ€"convenience and tranquility all in one. Whether you're looking for a peaceful retreat or a future full-time home base near the lake, this hidden gem offers a rare chance to get close to the water without the premium price of true lakefront. Start making memories at Bayview Beachâ€"where lake days are just around the corner!

# **Community Information**

Address 205, 15538 Old Trail

Subdivision NONE

City Lac La Biche

County Lac La Biche County

Province Alberta

Postal Code T0A2C0

#### **Amenities**

Waterfront Lake, Lake Front