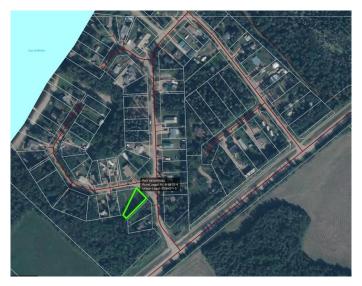

### \$49,000

0 Bedroom, 0.00 Bathroom, Land on 0.15 Acres

NONE, Lac La Biche, Alberta

Weekend-Ready at Bayview Beach â€" Your Lakeside Escape Awaits. Tucked into the peaceful Bayview Beach subdivision on beautiful Lac La Biche Lake, this charming recreational lot is your chance to unwind, recharge, and soak up lake lifeâ€"all just steps from the water. Set among mature trees, this private, well-treed lot offers the perfect blend of shade and seclusion. Whether you want to park your RV for weekend getaways or start planning your dream cabin, this spot gives you the flexibility to do both. Enjoy easy access to the lake via the nearby municipal reserve, where you'II find a sandy beach and a public boat launch just a short stroll awayâ€"perfect for fishing, watersports, or quiet morning paddles. Bayview Beach is a welcoming mix of seasonal and year-round residents, and with municipal water and sewer now available in the subdivision, future development is easier than ever. Just two minutes from the hamlet of Plamondon, you're never far from groceries, fuel, and local amenitiesâ€"convenience and tranquility all in one. Whether you're looking for a peaceful retreat or a future full-time home base near the lake, this hidden gem offers a rare chance to get close to the water without the premium price of true lakefront. Start making memories at Bayview Beachâ€"where lake days are just around the corner!

# **Community Information**

Address 205, 15538 Old Trail

Subdivision NONE

City Lac La Biche

County Lac La Biche County

Province Alberta

Postal Code T0A2C0

#### **Amenities**

Waterfront Lake, Lake Front