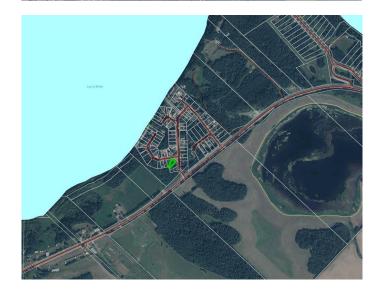

### \$49,000

0 Bedroom, 0.00 Bathroom, Land on 0.15 Acres

NONE, Lac La Biche, Alberta

Weekend-Ready at Bayview Beach â€" Your Lakeside Escape Awaits. Tucked into the peaceful Bayview Beach subdivision on beautiful Lac La Biche Lake, this charming recreational lot is your chance to unwind, recharge, and soak up lake lifeâ€"all just steps from the water. Set among mature trees, this private, well-treed lot offers the perfect blend of shade and seclusion. Whether you want to park your RV for weekend getaways or start planning your dream cabin, this spot gives you the flexibility to do both. Enjoy easy access to the lake via the nearby municipal reserve, where you'II find a sandy beach and a public boat launch just a short stroll awayâ€"perfect for fishing, watersports, or quiet morning paddles. Bayview Beach is a welcoming mix of seasonal and year-round residents, and with municipal water and sewer now available in the subdivision, future development is easier than ever. Just two minutes from the hamlet of Plamondon, you're never far from groceries, fuel, and local amenitiesâ€"convenience and tranquility all in one. Whether you're looking for a peaceful retreat or a future full-time home base near the lake, this hidden gem offers a rare chance to get close to the water without the premium price of true lakefront. Start making memories at Bayview Beachâ€"where lake days are just around the corner!

# **Community Information**

Address 205, 15538 Old Trail

Subdivision NONE

City Lac La Biche

County Lac La Biche County

Province Alberta

Postal Code T0A2C0

#### **Amenities**

Waterfront Lake, Lake Front