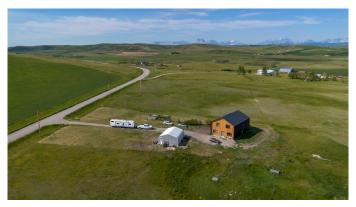

## \$675,000

5 Bedroom, 2.00 Bathroom, 3,207 sqft Residential on 4.99 Acres

NONE, Rural Cardston County, Alberta

Discover the perfect blend of modern design and rustic charm in this Scandinavian-inspired two-storey home, ideally located just outside of Cardston and minutes from the majestic Rocky Mountains. Set on 5 scenic acres, this beautifully crafted slab-on-grade home offers both luxury and functionality with a host of high-end features and natural amenities! Inside, you'II find 5 generous bedrooms and 1.5 bathrooms, plus a roughed-in ensuite in the primary suiteâ€"fixtures already purchased and ready to be installed. The home is full of thoughtful, quality finishes, from the custom maple staircase to the maple countertops in the walk-in pantry and oversized island. A gas stove anchors the stylish kitchen, perfect for home chefs and entertainers alike. Enjoy year-round comfort with in-floor heating on both levels, an air exchanger, and on-demand hot water, all supported by a top-tier ICF foundation and steel roofing for peace of mind and low maintenance. A water softener system adds extra comfort and utility. Natural light floods the home through expansive windows and stunning skylights, creating an open, airy atmosphere. Step outside to find a large detached shop, perfect for work or storage, surrounded by the beauty of Alberta's wide-open spaces. The property features fantastic well water, a natural spring, and seasonal runoffâ€"ideal for horse troughs or irrigation. Whether you're dreaming of a hobby farm, retreat, or just room to breathe,

#### **Essential Information**

MLS® # A2229505 Price \$675,000

Bedrooms 5
Bathrooms 2.00
Full Baths 1

Half Baths 1

Square Footage 3,207 Acres 4.99 Year Built 2023

Type Residential Sub-Type Detached

Style 2 Storey, Acreage with Residence

## **Community Information**

Address 24024 Rr 260

Subdivision NONE

City Rural Cardston County

County Cardston County

Province Alberta
Postal Code T0K 0K0