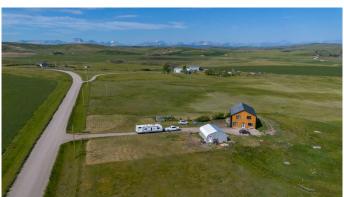

## \$675,000

5 Bedroom, 2.00 Bathroom, 3,207 sqft Residential on 4.99 Acres

NONE, Rural Cardston County, Alberta

Discover the perfect blend of modern design and rustic charm in this Scandinavian-inspired two-storey home, ideally located just outside of Cardston and minutes from the majestic Rocky Mountains. Set on 5 scenic acres, this beautifully crafted slab-on-grade home offers both luxury and functionality with a host of high-end features and natural amenities! Inside, you'II find 5 generous bedrooms and 1.5 bathrooms, plus a roughed-in ensuite in the primary suiteâ€"fixtures already purchased and ready to be installed. The home is full of thoughtful, quality finishes, from the custom maple staircase to the maple countertops in the walk-in pantry and oversized island. A gas stove anchors the stylish kitchen, perfect for home chefs and entertainers alike. Enjoy year-round comfort with in-floor heating on both levels, an air exchanger, and on-demand hot water, all supported by a top-tier ICF foundation and steel roofing for peace of mind and low maintenance. A water softener system adds extra comfort and utility. Natural light floods the home through expansive windows and stunning skylights, creating an open, airy atmosphere. Step outside to find a large detached shop, perfect for work or storage, surrounded by the beauty of Alberta's wide-open spaces. The property features fantastic well water, a natural spring, and seasonal runoffâ€"ideal for horse troughs or irrigation. Whether you're dreaming of a hobby farm, retreat, or just room to breathe,

#### **Essential Information**

MLS® # A2229505 Price \$675,000

Bedrooms 5
Bathrooms 2.00
Full Baths 1

Half Baths 1

Square Footage 3,207 Acres 4.99 Year Built 2023

Type Residential Sub-Type Detached

Style 2 Storey, Acreage with Residence

## **Community Information**

Address 24024 Rr 260

Subdivision NONE

City Rural Cardston County

County Cardston County

Province Alberta
Postal Code T0K 0K0