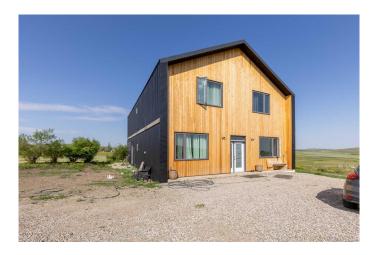

## \$675,000

5 Bedroom, 2.00 Bathroom, 3,207 sqft Residential on 4.99 Acres

NONE, Rural Cardston County, Alberta

Discover the perfect blend of modern design and rustic charm in this Scandinavian-inspired two-storey home, ideally located just outside of Cardston and minutes from the majestic Rocky Mountains. Set on 5 scenic acres, this beautifully crafted slab-on-grade home offers both luxury and functionality with a host of high-end features and natural amenities! Inside, you'II find 5 generous bedrooms and 1.5 bathrooms, plus a roughed-in ensuite in the primary suiteâ€"fixtures already purchased and ready to be installed. The home is full of thoughtful, quality finishes, from the custom maple staircase to the maple countertops in the walk-in pantry and oversized island. A gas stove anchors the stylish kitchen, perfect for home chefs and entertainers alike. Enjoy year-round comfort with in-floor heating on both levels, an air exchanger, and on-demand hot water, all supported by a top-tier ICF foundation and steel roofing for peace of mind and low maintenance. A water softener system adds extra comfort and utility. Natural light floods the home through expansive windows and stunning skylights, creating an open, airy atmosphere. Step outside to find a large detached shop, perfect for work or storage, surrounded by the beauty of Alberta's wide-open spaces. The property features fantastic well water, a natural spring, and seasonal runoffâ€"ideal for horse troughs or irrigation. Whether you're dreaming of a hobby farm, retreat, or just room to breathe,

#### **Exterior**

Exterior Features None

Lot Description Standard Shaped Lot

Roof Metal

Construction Metal Siding, Wood Siding

Foundation Poured Concrete