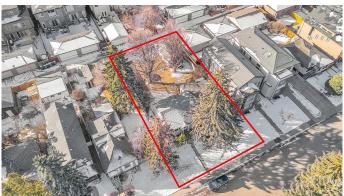

## \$1,000,000

3 Bedroom, 1.00 Bathroom, 1,388 sqft Residential on 0.18 Acres

Tuxedo Park, Calgary, Alberta

Developers & Investors! A rare opportunity to secure a massive 62.5' x 125' lot in the highly sought-after inner-city community of Tuxedo Park. Currently zoned R-C2, with potential for increased density pending the city's proposed blanket re-zoning. This expansive lot offers endless redevelopment possibilities and features a desirable south-facing backyard. Clean title and (non-compliant) RPR available. While there is no access to the house, you are welcome to walk the property. Oversized lots like this are a rare findâ€"don't miss this exceptional investment opportunity!