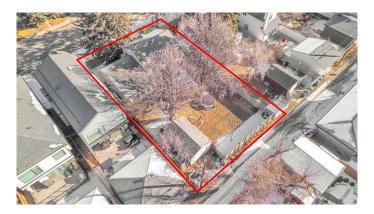

## \$1,000,000

3 Bedroom, 1.00 Bathroom, 1,388 sqft Residential on 0.18 Acres

Tuxedo Park, Calgary, Alberta

Developers & Investors! A rare opportunity to secure a massive 62.5' x 125' lot in the highly sought-after inner-city community of Tuxedo Park. Currently zoned R-C2, with potential for increased density pending the city's proposed blanket re-zoning. This expansive lot offers endless redevelopment possibilities and features a desirable south-facing backyard. Clean title and (non-compliant) RPR available. While there is no access to the house, you are welcome to walk the property. Oversized lots like this are a rare findâ€"don't miss this exceptional investment opportunity!