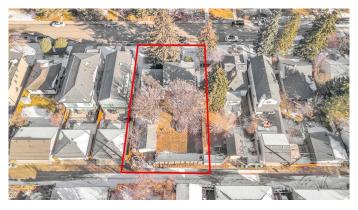

## \$1,000,000

3 Bedroom, 1.00 Bathroom, 1,388 sqft Residential on 0.18 Acres

Tuxedo Park, Calgary, Alberta

Developers & Investors! A rare opportunity to secure a massive 62.5' x 125' lot in the highly sought-after inner-city community of Tuxedo Park. Currently zoned R-C2, with potential for increased density pending the city's proposed blanket re-zoning. This expansive lot offers endless redevelopment possibilities and features a desirable south-facing backyard. Clean title and (non-compliant) RPR available. While there is no access to the house, you are welcome to walk the property. Oversized lots like this are a rare findâ€"don't miss this exceptional investment opportunity!