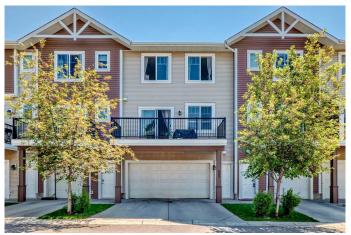

# \$499,000 - 55, 300 Marina Drive, Chestermere

MLS® #A2229633

## \$499,000

4 Bedroom, 4.00 Bathroom, 2,133 sqft Residential on 0.00 Acres

Westmere, Chestermere, Alberta

\*\*\*Welcome to the largest and most impressive unit in the community!

Professionally measured at 2,130 sq ft, this townhouse offers approximately 400 sqft more living space than any other unit in the complex. Enjoy the added convenience of an attached double garageâ€"an exceptional find in this sought-after neighborhood.\*\*\*

#### **Amenities**

Amenities Parking, Snow Removal, Trash, Visitor Parking

Parking Spaces 4

Parking Double Garage Attached

# of Garages 2

#### **Exterior**

Exterior Features Balcony

Lot Description Back Lane, Few Trees, Low Maintenance Landscape

Roof Asphalt Shingle

Construction Brick, Vinyl Siding, Wood Frame

Foundation Poured Concrete