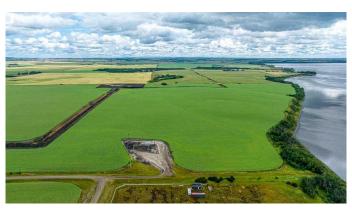

### \$679,900

0 Bedroom, 0.00 Bathroom, Agri-Business on 0.00 Acres

NONE, Rural Grande Prairie No. 1, County of, Alberta

BREATH-TAKING VIEWS ON THIS 95.50-ACRE PROPERTY!!! This property overlooks Bear Lake and is only 15 minutes from Grande Prairie. Also offers farm and lease income that will allow you to collect revenue until you decide to build a home. Annual Revenue \$3400/year Kelt Exploration Ltd., \$2700/year CNRL, and \$5400/year for farm lease.