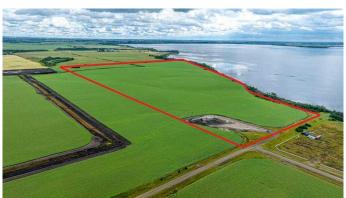

### \$679,900

0 Bedroom, 0.00 Bathroom, Agri-Business on 0.00 Acres

NONE, Rural Grande Prairie No. 1, County of, Alberta

BREATH-TAKING VIEWS ON THIS 95.50-ACRE PROPERTY!!! This property overlooks Bear Lake and is only 15 minutes from Grande Prairie. Also offers farm and lease income that will allow you to collect revenue until you decide to build a home. Annual Revenue \$3400/year Kelt Exploration Ltd., \$2700/year CNRL, and \$5400/year for farm lease.