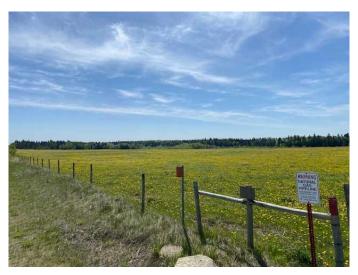

#### \$695,000

0 Bedroom, 0.00 Bathroom, Land on 63.26 Acres

NONE, Rural Mountain View County, Alberta

LOOKING FOR A PIECE OF LAND TO BUILD YOUR COUNTRY HOME & ENJOY THE QUIET OF THE COUNTRYSIDE OR LOOKING ENLARGE YOUR LAND BASE WITH A PRODUCTIVE PIECE OF LAND EITHER PASTURE OR BREAK IT UP FOR **CROP - DEFINATELY RENTERS CLOSE BY** WHO CAN GIVE YOU AN INCOME FOR THE LAND - ADJOURNING PAVED ROAD ON THE NORTHSIDE (TWP 304) - TREES ARE ADJOURNING ON NEIGHBOURING LANDS -LOCATED JUST NORTH OF THE BIG PRAIRE COMMUNITY HALL - DUG OUT ON THE EASTSIDE OF LAND - ONLY MINUTES AWAY FROM THE QUAINT VILLAGE OF CREMONA JUST NORTH OF COCHRANE