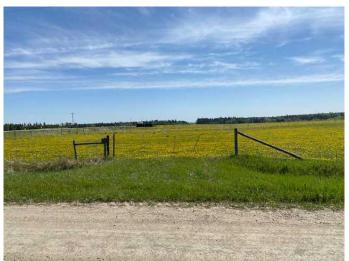

#### \$695,000

0 Bedroom, 0.00 Bathroom, Land on 63.26 Acres

NONE, Rural Mountain View County, Alberta

LOOKING FOR A PIECE OF LAND TO BUILD YOUR COUNTRY HOME & ENJOY THE QUIET OF THE COUNTRYSIDE OR LOOKING ENLARGE YOUR LAND BASE WITH A PRODUCTIVE PIECE OF LAND EITHER PASTURE OR BREAK IT UP FOR **CROP - DEFINATELY RENTERS CLOSE BY** WHO CAN GIVE YOU AN INCOME FOR THE LAND - ADJOURNING PAVED ROAD ON THE NORTHSIDE (TWP 304) - TREES ARE ADJOURNING ON NEIGHBOURING LANDS -LOCATED JUST NORTH OF THE BIG PRAIRE COMMUNITY HALL - DUG OUT ON THE EASTSIDE OF LAND - ONLY MINUTES AWAY FROM THE QUAINT VILLAGE OF CREMONA JUST NORTH OF COCHRANE