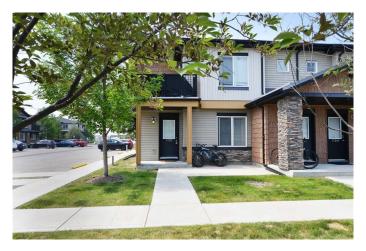

### \$275,000

2 Bedroom, 1.00 Bathroom, 742 sqft Residential on 0.02 Acres

Prairie Springs, Airdrie, Alberta

MAIN FLOOR 2-bedroom unit with TWO parking stalls! This super-comfortable townhome has in-floor heating and a superb layout with large living area, a super-functional kitchen with pantry, two good-sized bedrooms with large windows, in-suite laundry and additional storage. The parking stalls are side by side, right in front, and surrounded by additional visitor parking! Fantastic location next to Chinook Winds Park, with quick access to the bus route, grocery stores, bars, restaurants, walking/bike paths, a spray park, a skate park, ball diamonds, and an outdoor skating rink. Currently tenant-occupied but available for possession any time after July 1! Note: a THIRD parking stall could be available for an additional \$5,000.