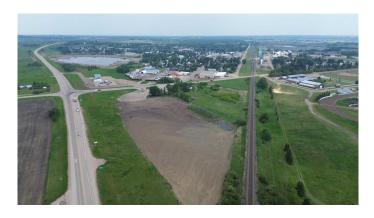

#### \$299,000

0 Bedroom, 0.00 Bathroom, Land on 6.23 Acres

Bashaw, Bashaw, Alberta

Over 6 acres of commercial space waiting for development. Located at a PRIME intersection of Highway 21 and Highway 53 at Bashaw. With just under a 1000 feet of highway Frontage! The lot has been scraped, and dirt piled on East side of lot. There is a storm pond on East side of the property as well. These lots have huge potential. A perfect place for a truck stop, fast food restaurant, Motel, Strip Mall, or Casino to name a few. There are 2 lots, lots are being offered together.