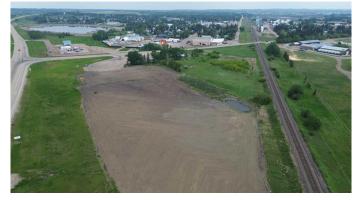

#### \$299,000

0 Bedroom, 0.00 Bathroom, Land on 6.23 Acres

Bashaw, Bashaw, Alberta

Over 6 acres of commercial space waiting for development. Located at a PRIME intersection of Highway 21 and Highway 53 at Bashaw. With just under a 1000 feet of highway Frontage! The lot has been scraped, and dirt piled on East side of lot. There is a storm pond on East side of the property as well. These lots have huge potential. A perfect place for a truck stop, fast food restaurant, Motel, Strip Mall, or Casino to name a few. There are 2 lots, lots are being offered together.