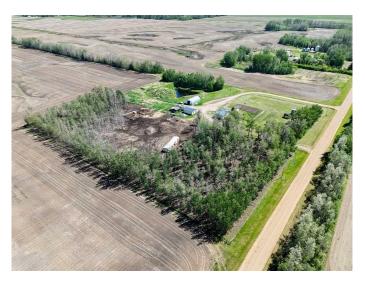

This 3-bedroom, 1-bathroom home was thoughtfully renovated in 2019, featuring a bright, modernized kitchen with natural wood cabinetry, updated flooring, and functional living space.

Outside, the property shines with a 32x25 detached garage, a spacious 50x30 quonset/shop, and fenced pastureâ€"ready for animals or projects. A serene dugout pond, mature shelterbelt, and tree-lined driveway add privacy and charm to the landscape. You'II also find ample room for gardening or expanding your vision.

#### **Exterior**

Exterior Features Private Yard, Garden

Lot Description Back Yard, Few Trees, Front Yard, Lawn, Brush, Garden

Roof Asphalt Shingle

Construction Vinyl Siding

Foundation Wood