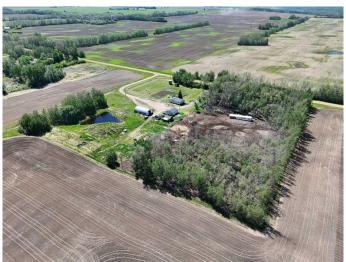

This 3-bedroom, 1-bathroom home was thoughtfully renovated in 2019, featuring a bright, modernized kitchen with natural wood cabinetry, updated flooring, and functional living space.

Outside, the property shines with a 32x25 detached garage, a spacious 50x30 quonset/shop, and fenced pastureâ€"ready for animals or projects. A serene dugout pond, mature shelterbelt, and tree-lined driveway add privacy and charm to the landscape. You'II also find ample room for gardening or expanding your vision.

#### **Exterior**

Exterior Features Private Yard, Garden

Lot Description Back Yard, Few Trees, Front Yard, Lawn, Brush, Garden

Roof Asphalt Shingle

Construction Vinyl Siding

Foundation Wood