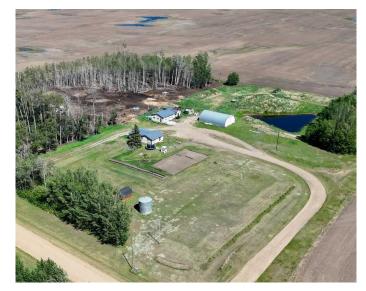

## \$507,000

3 Bedroom, 1.00 Bathroom, 1,232 sqft Residential on 10.01 Acres

NONE, Rural Mackenzie County, Alberta

Acreage Living at Its Best – 10 Acres with qounset, Garage & Updates!

Welcome to 107139 RGE RD 150â€"a peaceful and private 10-acre retreat that's perfect for hobby farmers, growing families, or anyone craving country life with room to grow.

This 3-bedroom, 1-bathroom home was thoughtfully renovated in 2019, featuring a bright, modernized kitchen with natural wood cabinetry, updated flooring, and functional living space.

Outside, the property shines with a 32x25 detached garage, a spacious 50x30 quonset/shop, and fenced pastureâ€"ready for animals or projects. A serene dugout pond, mature shelterbelt, and tree-lined driveway add privacy and charm to the landscape. You'II also find ample room for gardening or expanding your vision.

Whether you're working the land or just enjoying the space, this property offers the freedom and flexibility you've been looking for.

Built in 1960