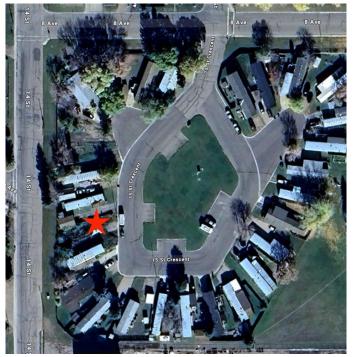

## **Community Information**

| Address     | 1534 15 Streetcrescent     |
|-------------|----------------------------|
| Subdivision | Wainwright                 |
| City        | Wainwright                 |
| County      | Wainwright No. 61, M.D. of |
| Province    | Alberta                    |
| Postal Code | T9W 1K8                    |