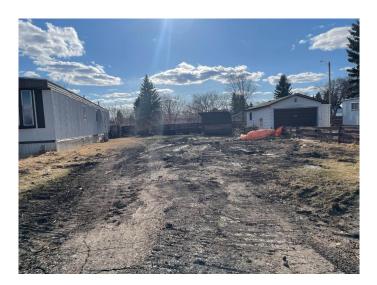

#### \$27,500

0 Bedroom, 0.00 Bathroom, Land on 0.09 Acres

Wainwright, Wainwright, Alberta

Vacant mobile home lot. 4085 sq. ft. Close to WES, BSS, splash park, playground, walking trails and Bevan's Nature Area. Immediate possession available.

#### Exterior

Lot Description Irregular Lot