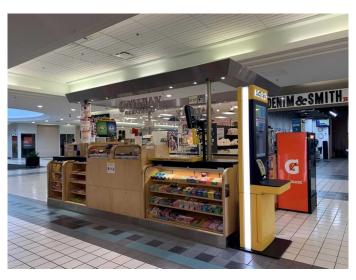

#### N/A, Calgary, Alberta

Convenience store and lottery kiosk in mall. Location has been open for many years and has a huge repeat customer base. Located inside a SW mall close to Starbucks Coffee and Wal-Mart. This shopping center is very popular with the neighborhood residents as a central and have access to all items. Very reasonable business hours based on the mall hours. Sales are over 1.2 million dollars per year and growing back to pre-covid amounts. The lease has been renewed for an additional term. This store is completely turn key and ready for someone to step in and take over this profitable business.