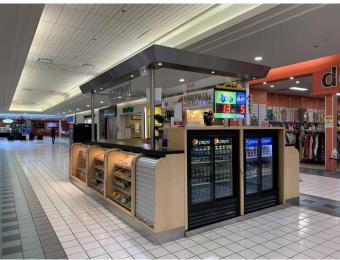

#### N/A, Calgary, Alberta

Convenience store and lottery kiosk in mall. Location has been open for many years and has a huge repeat customer base. Located inside a SW mall close to Starbucks Coffee and Wal-Mart. This shopping center is very popular with the neighborhood residents as a central and have access to all items. Very reasonable business hours based on the mall hours. Sales are over 1.2 million dollars per year and growing back to pre-covid amounts. The lease has been renewed for an additional term. This store is completely turn key and ready for someone to step in and take over this profitable business.