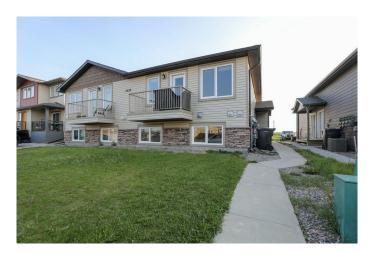

# \$225,000

3 Bedroom, 2.00 Bathroom, 638 sqft Residential on 0.00 Acres

NONE, Coalhurst, Alberta

Check out this freshly painted unit of a 4-plex, located in the growing community of Coalhurst. This home features 3 bedrooms, all downstairs, and 1.5 bathrooms, and has central air! This home has also been professionally cleaned and is ready for it's next owner! This property comes with all appliances, including a washer and dryer, and has a sump pump. For this price, it is sure to sell fast. Contact your favorite REALTOR® to book a showing!

# **Community Information**

Address 2, 4426 Lake Drive

Subdivision NONE

City Coalhurst

County Lethbridge County

Province Alberta
Postal Code T0L0V2

## **Exterior**

Exterior Features Other

Lot Description Landscaped, Standard Shaped Lot

Roof Asphalt Shingle

Construction Stone, Vinyl Siding, Other

Foundation Poured Concrete