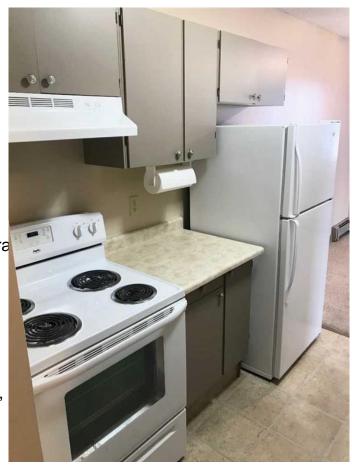

Appliances Include: fridge, stove, hood fan, and a comfortable shared picnic area between the two buildings. Beautiful view off the balcony.

All applicants subject to income verification, landlord references and credit check.

## Interior

Appliances Electric Stove, Range Hood,

Heating Central