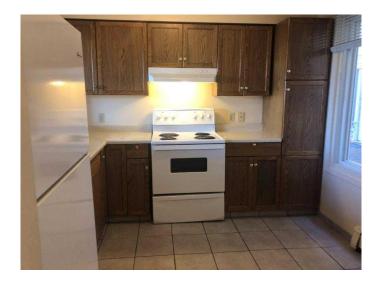

Main level has the kitchen with tile flooring, plenty of cupboards and handy wall opening to the dining area.

There is access from the dining room to the raised patio area where you could sit and get some fresh air, work on your planter gardening or visit with friends.