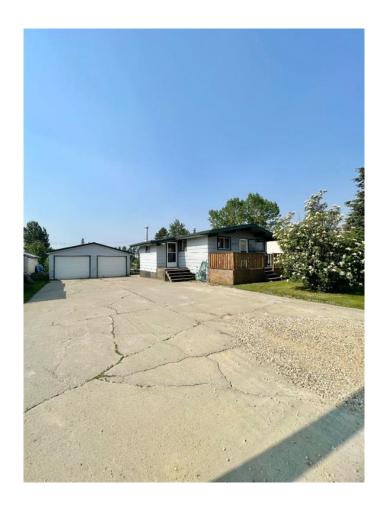

## \$95,000

2 Bedroom, 2.00 Bathroom, 792 sqft Residential on 0.23 Acres

NONE, Swan Hills, Alberta

Charming Bungalow in Swan Hills! Less than a stones throw away from Main Street. This well maintained 3 bedroom, 1.5 bathroom bungalow offers comfort and functionality in a quiet neighbourhood. Featuring a double car garage, a spacious driveway and a finished basement with a cozy wood stove. Whether you're looking to settle down or invest, this home has plenty of potential inside and out.

## **Community Information**

Address 4823 Plaza Avenue

Subdivision NONE

City Swan Hills

County Big Lakes County

Province Alberta
Postal Code T0G2C0

**Amenities** 

Parking Spaces 6

Parking Double Garage Detached

# of Garages 2

Interior

Interior Features Ceiling Fan(s), No Smoking I

Appliances Dishwasher, Refrigerator, Sto

Heating Forced Air, Wood Stove

Cooling None
Has Basement Yes

Basement Finished, Full

**Exterior** 