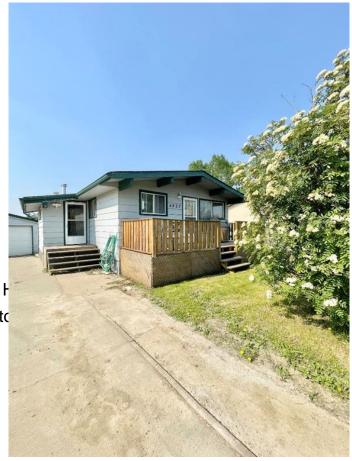

## \$95,000

2 Bedroom, 2.00 Bathroom, 792 sqft Residential on 0.23 Acres

NONE, Swan Hills, Alberta

Charming Bungalow in Swan Hills! Less than a stones throw away from Main Street. This well maintained 3 bedroom, 1.5 bathroom bungalow offers comfort and functionality in a quiet neighbourhood. Featuring a double car garage, a spacious driveway and a finished basement with a cozy wood stove. Whether you're looking to settle down or invest, this home has plenty of potential inside and out.

Acres 0.23

Year Built 1964

Type Residential

Sub-Type Detached

Style Bungalow

Status Active