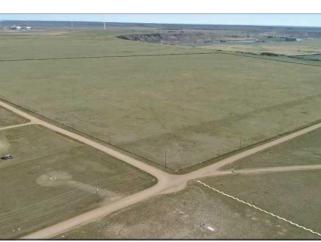

### \$800,000

0 Bedroom, 0.00 Bathroom, Agri-Business on 160.00 Acres

Northeast Crescent Heights, Medicine Hat, Alberta

ESTATE SALE!!! DEVELOPMENT OPPORTUNITY!! 160 acres+- of prairie grass annexed by the City of Medicine Hat. Has some gas revenue, please call for more information