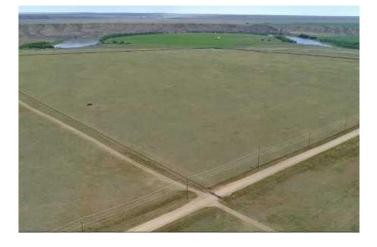

### \$800,000

0 Bedroom, 0.00 Bathroom, Agri-Business on 160.00 Acres

Northeast Crescent Heights, Medicine Hat, Alberta

ESTATE SALE!!! DEVELOPMENT OPPORTUNITY!! 160 acres+- of prairie grass annexed by the City of Medicine Hat. Has some gas revenue, please call for more information