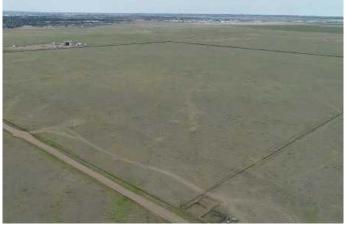

### \$800,000

0 Bedroom, 0.00 Bathroom, Agri-Business on 160.00 Acres

Northeast Crescent Heights, Medicine Hat, Alberta

ESTATE SALE!!! DEVELOPMENT OPPORTUNITY!! 160 acres+- of prairie grass annexed by the City of Medicine Hat. Has some gas revenue, please call for more information