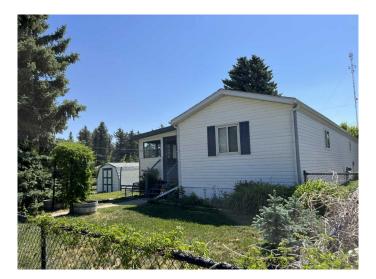

## \$279,000

3 Bedroom, 2.00 Bathroom, 1,190 sqft Residential on 0.28 Acres

NONE, Enchant, Alberta

Tons of room to Roam ~ Welcome to the beautiful little town of Enchant~ This home is the perfect family home. It boasts a huge yard, tons of parking, complete with many trees for shade and privacy, plenty of parking, and lots of greenspace. Located just down from the school~ The whole yard is fenced, and even has big gates at the back so lots of space for that RV, or any extra storage that you may have. The covered porch is an amazing space to sit and have a coffee when its too cold or to hot to sit outside, a great flex space. You then walk into the spacious 1190 sqft, 3 bedroom, two bath home. Complete with a laundry room, kitchen pantry, newer stove, master bedroom with a walk-in closet and a large En-Suite with a large relaxing spa like tub. As added extras, the home has skylights for all the extra natural light, and kitchen has tons of cabinets for storage.

#### **Exterior**

Exterior Features None

Lot Description Back Lane, Landscaped, Many Trees

Roof Asphalt Shingle

Construction Vinyl Siding

Foundation Piling(s)