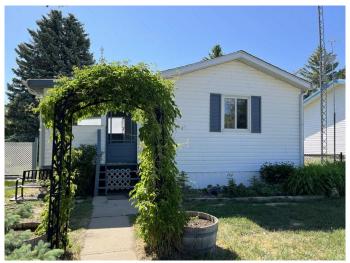

## \$279,000

3 Bedroom, 2.00 Bathroom, 1,190 sqft Residential on 0.28 Acres

NONE, Enchant, Alberta

Tons of room to Roam ~ Welcome to the beautiful little town of Enchant~ This home is the perfect family home. It boasts a huge yard, tons of parking, complete with many trees for shade and privacy, plenty of parking, and lots of greenspace. Located just down from the school~ The whole yard is fenced, and even has big gates at the back so lots of space for that RV, or any extra storage that you may have. The covered porch is an amazing space to sit and have a coffee when its too cold or to hot to sit outside, a great flex space. You then walk into the spacious 1190 sqft, 3 bedroom, two bath home. Complete with a laundry room, kitchen pantry, newer stove, master bedroom with a walk-in closet and a large En-Suite with a large relaxing spa like tub. As added extras, the home has skylights for all the extra natural light, and kitchen has tons of cabinets for storage.