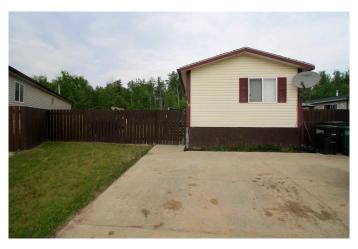

### \$174,900

3 Bedroom, 2.00 Bathroom, 1,152 sqft Residential on 0.14 Acres

NONE, High Level, Alberta

HONEY STOP THE CAR!!! Not that often do homes become available in this sought-after neighbourhood backing onto greenspace with majestic trees as your backdrop and the walking trails. This wonderful 3 bedroom 2 bathroom home showcases a great eat-in Kitchen with plenty of cupboard space, open the patio doors unto the ultimate deck for the Sunday family B.B.Q's, the Sitting Room offers wall space to display all of your pictures. The Primary Suite offers a fabulous closet and after a day of gardening and a leisure walk relax in the tub. This property boasts a huge deck for the long northern summers and is home to a OVER-SIZED fenced yard with lots of room for your little ones or 4 legged friends to play around in . Do your little ones enjoy going to the park? There is a little people park a skip and a hop away from this home. What are you waiting for? Start packing today.

#### **Exterior**

Exterior Features Fire Pit, Private Yard

Lot Description Back Yard, Landscaped, No Neighbours Behind, Wedge Shaped Lot

Roof Asphalt Shingle

Construction Vinyl Siding

Foundation Block