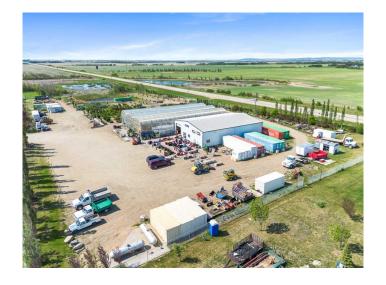

## \$4,600,000

0 Bedroom, 0.00 Bathroom, Commercial on 10.15 Acres

NONE, Rural, Saskatchewan

Take a look at this well-established, year-round full garden Centre, nursery and landscape supply store with an established clientele within the Lloydminster and surrounding community, and having 5 decades of exceptional sales and service to their community, and imagine owning and operating it yourself. This is a share sale of an established, well branded business in the Lloydminster community, which includes equipment inventory, buildings, land and sale inventory. Step in and take over this thriving business... opportunities like this do not come along very often. With over 13,440 square feet of retail and greenhouse space (60'x80' main retail building, 3-24'x120' greenhouses), and located along a major highway only a short distance from the busy and growing community of Lloydminster... this is where you should invest. Located within the business-friendly jurisdiction of the RM of Wilton, this package offers an exceptional opportunity for growth. The list of revenue streams associated with this business are long and include sales and service of outdoor power equipment, irrigation supply store, supply of plants, decorative rock, soils, mulches, compost, lawn equipment, chainsaws, blowers, paving stones, retaining walls, ponds, waterfalls, outdoor fireplaces, hand tools, pottery, decorative iron, cast stone statues, trees, shrubs, flowering plants, basket arrangements, decorative garden and yard merchandise....the list goes on and on. In

addition, there is a full line of equipment, sea cans, mega blocks for soil/rock bins, soil mixers, landscape equipment, forklift, chipper, tampers.. a full line of equipment inventory you will need to operate the business. Add to this 10.15 acres of land and a cold storage building measuring 40' x 100'- This complete Package for sale at \$4,600,000 plus inventory (calculated at time of sale). You will not find a better opportunity than this to own a fully operational and thriving business.