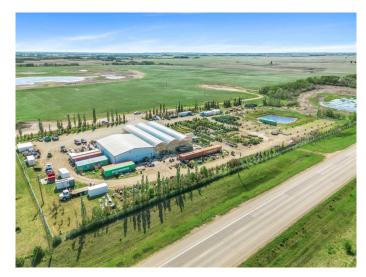

## \$4,600,000

0 Bedroom, 0.00 Bathroom, Commercial on 10.15 Acres

NONE, Rural, Saskatchewan

Take a look at this well-established, year-round full garden Centre, nursery and landscape supply store with an established clientele within the Lloydminster and surrounding community, and having 5 decades of exceptional sales and service to their community, and imagine owning and operating it yourself. This is a share sale of an established, well branded business in the Lloydminster community, which includes equipment inventory, buildings, land and sale inventory. Step in and take over this thriving business... opportunities like this do not come along very often. With over 13,440 square feet of retail and greenhouse space (60'x80' main retail building, 3-24'x120' greenhouses), and located along a major highway only a short distance from the busy and growing community of Lloydminster... this is where you should invest. Located within the business-friendly jurisdiction of the RM of Wilton, this package offers an exceptional opportunity for growth. The list of revenue streams associated with this business are long and include sales and service of outdoor power equipment, irrigation supply store, supply of plants, decorative rock, soils, mulches, compost, lawn equipment, chainsaws, blowers, paving stones, retaining walls, ponds, waterfalls, outdoor fireplaces, hand tools, pottery, decorative iron, cast stone statues, trees, shrubs, flowering plants, basket arrangements, decorative garden and yard merchandise....the list goes on and on. In

addition, there is a full line of equipment, sea cans, mega blocks for soil/rock bins, soil mixers, landscape equipment, forklift, chipper, tampers.. a full line of equipment inventory you will need to operate the business. Add to this 10.15 acres of land and a cold storage building measuring 40' x 100'- This complete Package for sale at \$4,600,000 plus inventory (calculated at time of sale). You will not find a better opportunity than this to own a fully operational and thriving business.