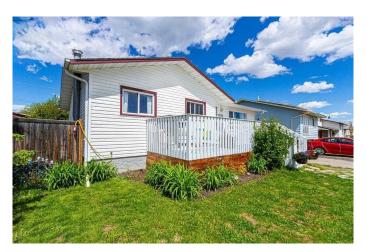

# \$299,900

5 Bedroom, 3.00 Bathroom, 1,081 sqft Residential on 0.15 Acres

NONE, Wembley, Alberta

Tucked away in Wembley, just 9 minutes from Grande Prairie, this well-priced bungalow offers exceptional value, space, and style. Set on a large, fully fenced lot, allowing privacy and safety for little ones and pets enhances the family aspects of this home. The main floor features a large modern kitchen with a designated dining area; a family room with an ample supply of natural light and hardwood flooring; 3 bedrooms and 1.5 bathrooms. The updated and tastefully finished basement includes two additional bedrooms, a full bathroom, a cozy living room and an incredible laundry room. With its thoughtful updates, tasteful finishes, and fantastic outdoor features, and Grande Prairie City Water - this home is a must-see.

#### **Exterior**

Exterior Features Other

Lot Description Back Yard

Roof Asphalt Shingle

Construction Vinyl Siding

Foundation Poured Concrete