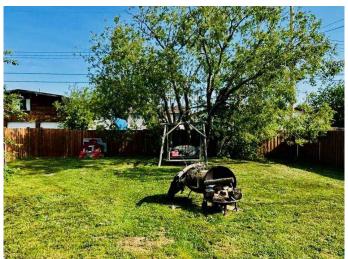

# \$299,900

5 Bedroom, 3.00 Bathroom, 1,081 sqft Residential on 0.15 Acres

NONE, Wembley, Alberta

Tucked away in Wembley, just 9 minutes from Grande Prairie, this well-priced bungalow offers exceptional value, space, and style. Set on a large, fully fenced lot, allowing privacy and safety for little ones and pets enhances the family aspects of this home. The main floor features a large modern kitchen with a designated dining area; a family room with an ample supply of natural light and hardwood flooring; 3 bedrooms and 1.5 bathrooms. The updated and tastefully finished basement includes two additional bedrooms, a full bathroom, a cozy living room and an incredible laundry room. With its thoughtful updates, tasteful finishes, and fantastic outdoor features, and Grande Prairie City Water - this home is a must-see.

#### **Exterior**

Exterior Features Other

Lot Description Back Yard

Roof Asphalt Shingle

Construction Vinyl Siding

Foundation Poured Concrete