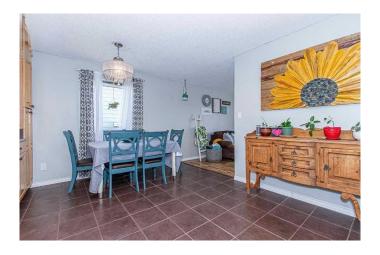

# \$299,900

5 Bedroom, 3.00 Bathroom, 1,081 sqft Residential on 0.15 Acres

NONE, Wembley, Alberta

Tucked away in Wembley, just 9 minutes from Grande Prairie, this well-priced bungalow offers exceptional value, space, and style. Set on a large, fully fenced lot, allowing privacy and safety for little ones and pets enhances the family aspects of this home. The main floor features a large modern kitchen with a designated dining area; a family room with an ample supply of natural light and hardwood flooring; 3 bedrooms and 1.5 bathrooms. The updated and tastefully finished basement includes two additional bedrooms, a full bathroom, a cozy living room and an incredible laundry room. With its thoughtful updates, tasteful finishes, and fantastic outdoor features, and Grande Prairie City Water - this home is a must-see.

### Interior

Interior Features See Remarks

Appliances Dishwasher, Dryer, Refrigerator, Stove(s), Washer

Heating Forced Air, Natural Gas

Cooling None
Has Basement Yes

Basement Finished, Full