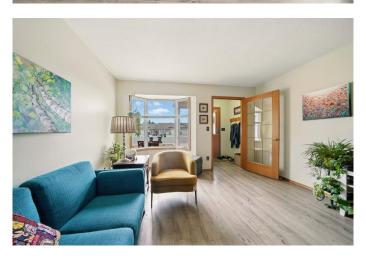

Stylish vinyl plank flooring runs throughout the home, adding warmth and durability. Additional highlights include ample storage, shingles replaced 5 years ago, and a 10-year-old furnace for peace of mind.