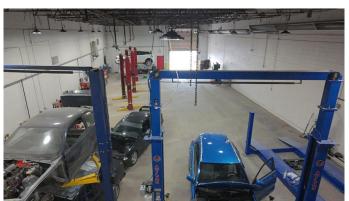

### \$3,299,900

0 Bedroom, 0.00 Bathroom, Commercial on 0.00 Acres

East Lake Industrial, Airdrie, Alberta

100% LEASED\*\*CASH COW WITH NUMEROUS RENOVATIONS \*\* This prime income-generating investment is located on approximately 1.07 acres, just minutes from the main highway. Previously a car wash equipped with 12' and 16' overhead doors, the property has been converted into a mechanic shop for cars and trucks, a car dealership, and outdoor storage. Current tenants are a Heavy duty Mechanic pay.... Automotive Mechanic Shop.... Two trailers rented out to (Two car dealerships)... Land size, property taxes, and building dimensions to be confirmed for accuracy.