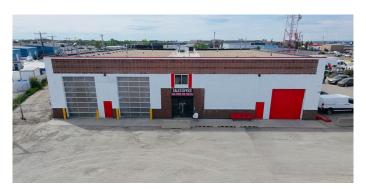

### \$3,299,900

0 Bedroom, 0.00 Bathroom, Commercial on 0.00 Acres

East Lake Industrial, Airdrie, Alberta

100% LEASED\*\*CASH COW WITH NUMEROUS RENOVATIONS \*\* This prime income-generating investment is located on approximately 1.07 acres, just minutes from the main highway. Previously a car wash equipped with 12' and 16' overhead doors, the property has been converted into a mechanic shop for cars and trucks, a car dealership, and outdoor storage. Current tenants are a Heavy duty Mechanic pay.... Automotive Mechanic Shop.... Two trailers rented out to (Two car dealerships)... Land size, property taxes, and building dimensions to be confirmed for accuracy.