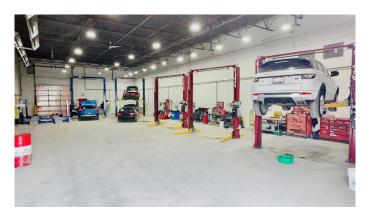

### \$3,299,900

0 Bedroom, 0.00 Bathroom, Commercial on 0.00 Acres

East Lake Industrial, Airdrie, Alberta

100% LEASED\*\*CASH COW WITH NUMEROUS RENOVATIONS \*\* This prime income-generating investment is located on approximately 1.07 acres, just minutes from the main highway. Previously a car wash equipped with 12' and 16' overhead doors, the property has been converted into a mechanic shop for cars and trucks, a car dealership, and outdoor storage. Current tenants are a Heavy duty Mechanic pay.... Automotive Mechanic Shop.... Two trailers rented out to (Two car dealerships)... Land size, property taxes, and building dimensions to be confirmed for accuracy.