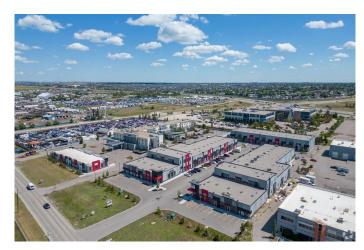

### \$691,740

0 Bedroom, 0.00 Bathroom, Commercial on 0.00 Acres

Saddleridge Industrial, Calgary, Alberta

Welcome To #3140-6520 36 Street NE Metro Mall BOOSTING 2196 sellable SQFT can add additional 1-4 more units 2200-8000 sqft can be added (as partition walls will be installed prior to possession. This unit is conveniently located off BUSY 36 ST NE leading to the Airport Tunnel. These modern units are available for possession immediately. This trendy building offers a range of mixed-use opportunities from Retail, Office, to Light Industrial, and is perfect for businesses looking for ample space to thrive.. All units are single title and can be sold individually. Located just a few minutes drive from the Calgary International Airport and within walking distance to the LRT, this unit is highly accessible and conveniently situated. The building comes with ample parking spaces for both customers and employees, providing ease of access and convenience to all. The unit's I-B zoning also makes it ideal for a wide range of uses, such as medical facilities, exercise and fitness studios, yoga studios, financial services, child care facilities, restaurants and bars, and even post-secondary institutions (subject to city approvals)