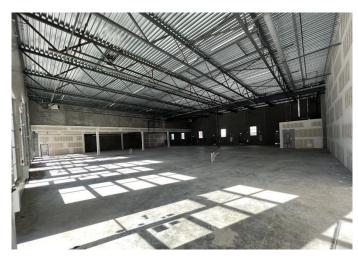

### \$691,740

0 Bedroom, 0.00 Bathroom, Commercial on 0.00 Acres

Saddleridge Industrial, Calgary, Alberta

Welcome To #3140-6520 36 Street NE Metro Mall BOOSTING 2196 sellable SQFT can add additional 1-4 more units 2200-8000 sqft can be added (as partition walls will be installed prior to possession. This unit is conveniently located off BUSY 36 ST NE leading to the Airport Tunnel. These modern units are available for possession immediately. This trendy building offers a range of mixed-use opportunities from Retail, Office, to Light Industrial, and is perfect for businesses looking for ample space to thrive.. All units are single title and can be sold individually. Located just a few minutes drive from the Calgary International Airport and within walking distance to the LRT, this unit is highly accessible and conveniently situated. The building comes with ample parking spaces for both customers and employees, providing ease of access and convenience to all. The unit's I-B zoning also makes it ideal for a wide range of uses, such as medical facilities, exercise and fitness studios, yoga studios, financial services, child care facilities, restaurants and bars, and even post-secondary institutions (subject to city approvals)