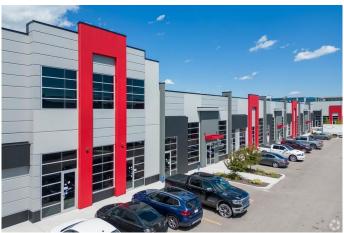

### \$691,740

0 Bedroom, 0.00 Bathroom, Commercial on 0.00 Acres

Saddleridge Industrial, Calgary, Alberta

Welcome To #3140-6520 36 Street NE Metro Mall BOOSTING 2196 sellable SQFT can add additional 1-4 more units 2200-8000 sqft can be added (as partition walls will be installed prior to possession. This unit is conveniently located off BUSY 36 ST NE leading to the Airport Tunnel. These modern units are available for possession immediately. This trendy building offers a range of mixed-use opportunities from Retail, Office, to Light Industrial, and is perfect for businesses looking for ample space to thrive.. All units are single title and can be sold individually. Located just a few minutes drive from the Calgary International Airport and within walking distance to the LRT, this unit is highly accessible and conveniently situated. The building comes with ample parking spaces for both customers and employees, providing ease of access and convenience to all. The unit's I-B zoning also makes it ideal for a wide range of uses, such as medical facilities, exercise and fitness studios, yoga studios, financial services, child care facilities, restaurants and bars, and even post-secondary institutions (subject to city approvals)