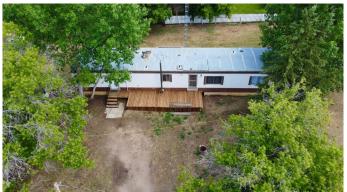

## \$43,000

2 Bedroom, 2.00 Bathroom, 840 sqft Residential on 0.25 Acres

Edgerton, Edgerton, Alberta

Affordable opportunity on a large corner lot in the great community of Edgerton! This 2-bedroom, 2-Bath mobile home features a new hot water tank and a newly built porch. Enjoy a great location with friendly neighbours, the golf course nearby, and just 28 km to Wainwright for all your amenities. Perfect for investors or anyone looking to renovate, build equity, and create income! This property is priced to sell so don't miss this chance to make it your own! Book a private showing today!

#### **Exterior**

Exterior Features Fire Pit

Lot Description Back Yard, Front Yard, Rectangular Lot, Treed

Roof Metal

Construction Aluminum Siding, Wood Frame

Foundation Block