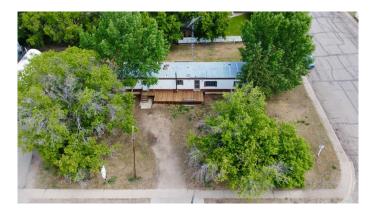

## \$43,000

2 Bedroom, 2.00 Bathroom, 840 sqft Residential on 0.25 Acres

Edgerton, Edgerton, Alberta

Affordable opportunity on a large corner lot in the great community of Edgerton! This 2-bedroom, 2-Bath mobile home features a new hot water tank and a newly built porch. Enjoy a great location with friendly neighbours, the golf course nearby, and just 28 km to Wainwright for all your amenities. Perfect for investors or anyone looking to renovate, build equity, and create income! This property is priced to sell so don't miss this chance to make it your own! Book a private showing today!

# **Community Information**

Address 4904 51 Street

Subdivision Edgerton
City Edgerton

County Wainwright No. 61, M.D. of

Province Alberta
Postal Code T0B 1K0

#### **Exterior**

Exterior Features Fire Pit

Lot Description Back Yard, Front Yard, Rectangular Lot, Treed

Roof Metal

Construction Aluminum Siding, Wood Frame

Foundation Block