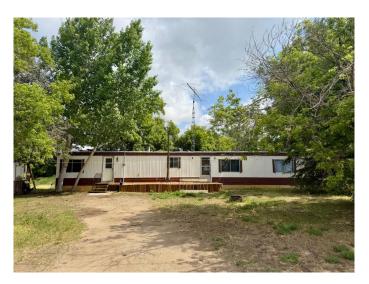

## \$43,000

2 Bedroom, 2.00 Bathroom, 840 sqft Residential on 0.25 Acres

Edgerton, Edgerton, Alberta

Affordable opportunity on a large corner lot in the great community of Edgerton! This 2-bedroom, 2-Bath mobile home features a new hot water tank and a newly built porch. Enjoy a great location with friendly neighbours, the golf course nearby, and just 28 km to Wainwright for all your amenities. Perfect for investors or anyone looking to renovate, build equity, and create income! This property is priced to sell so don't miss this chance to make it your own! Book a private showing today!

#### **Exterior**

Exterior Features Fire Pit

Lot Description Back Yard, Front Yard, Rectangular Lot, Treed

Roof Metal

Construction Aluminum Siding, Wood Frame

Foundation Block