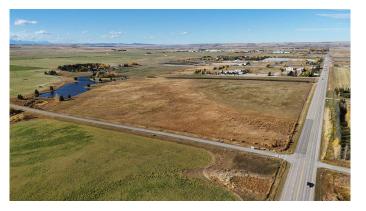

#### \$7,250,000

0 Bedroom, 0.00 Bathroom, Land on 78.80 Acres

Springbank, Rural Rocky View County, Alberta

Potential for future Country Residential development land with some waterfront lots. Quick access to Trans Canada Highway and schools with mountain views. Allocation of potable and consumable water license for 6 acre feet secured and included in the purchase price.