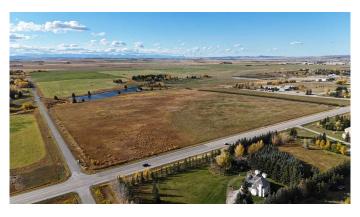

#### \$7,250,000

0 Bedroom, 0.00 Bathroom, Land on 78.80 Acres

Springbank, Rural Rocky View County, Alberta

Potential for future Country Residential development land with some waterfront lots. Quick access to Trans Canada Highway and schools with mountain views. Allocation of potable and consumable water license for 6 acre feet secured and included in the purchase price.