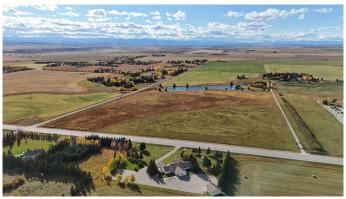

#### \$7,250,000

0 Bedroom, 0.00 Bathroom, Land on 78.80 Acres

Springbank, Rural Rocky View County, Alberta

Potential for future Country Residential development land with some waterfront lots. Quick access to Trans Canada Highway and schools with mountain views. Allocation of potable and consumable water license for 6 acre feet secured and included in the purchase price.