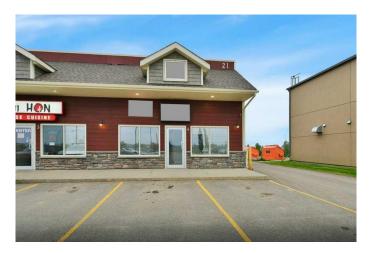

#### \$19

0 Bedroom, 0.00 Bathroom, Commercial on 0.00 Acres

Beju Industrial Park, Sylvan Lake, Alberta

Now available. 1252 sqft bay space at 21 Beju Industrial Drive. This high traffic location along Hwy 20 is a great place for your business ideas. This vacant space previously facilitated a food service business and is currently set up with a walk-in cooler, overhead cooking fan and food preparation area but can be converted to fit your needs. Plenty of parking available to accommodate all of the current businesses. \$19.00 per sqft for year one plus additional rent. Landlord is willing to negotiate a fixturing period.