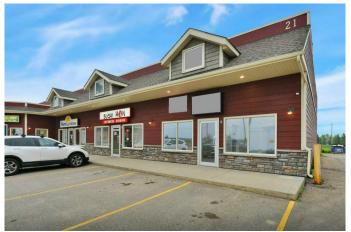

#### \$19

0 Bedroom, 0.00 Bathroom, Commercial on 0.00 Acres

Beju Industrial Park, Sylvan Lake, Alberta

Now available. 1252 sqft bay space at 21 Beju Industrial Drive. This high traffic location along Hwy 20 is a great place for your business ideas. This vacant space previously facilitated a food service business and is currently set up with a walk-in cooler, overhead cooking fan and food preparation area but can be converted to fit your needs. Plenty of parking available to accommodate all of the current businesses. \$19.00 per sqft for year one plus additional rent. Landlord is willing to negotiate a fixturing period.