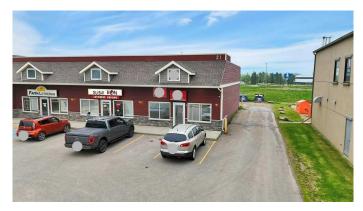

#### \$19

0 Bedroom, 0.00 Bathroom, Commercial on 0.00 Acres

Beju Industrial Park, Sylvan Lake, Alberta

Now available. 1252 sqft bay space at 21 Beju Industrial Drive. This high traffic location along Hwy 20 is a great place for your business ideas. This vacant space previously facilitated a food service business and is currently set up with a walk-in cooler, overhead cooking fan and food preparation area but can be converted to fit your needs. Plenty of parking available to accommodate all of the current businesses. \$19.00 per sqft for year one plus additional rent. Landlord is willing to negotiate a fixturing period.