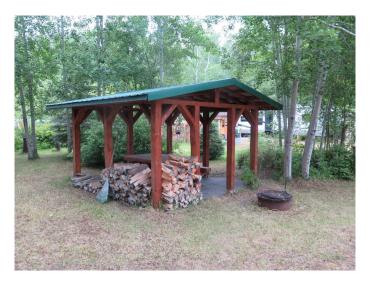

The property comes ready for your weekend getaways or future cabin build, featuring a large custom-built gazebo with a charming log picnic table, a shed/outhouse, a septic tank, and power already on site. Enjoy sunny days at the nearby beach and take advantage of the convenient fish cleaning station after a successful day on the lake.