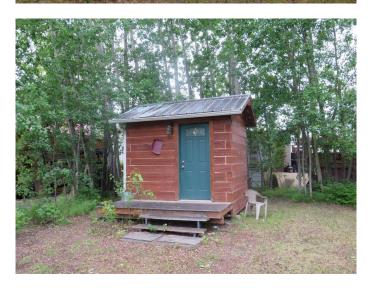

The property comes ready for your weekend getaways or future cabin build, featuring a large custom-built gazebo with a charming log picnic table, a shed/outhouse, a septic tank, and power already on site. Enjoy sunny days at the nearby beach and take advantage of the convenient fish cleaning station after a successful day on the lake.