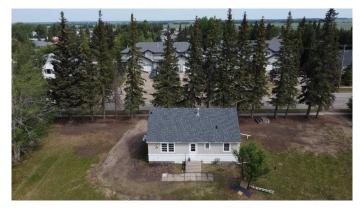

#### \$170,000

3 Bedroom, 1.00 Bathroom, 816 sqft Residential on 0.34 Acres

NONE, Hythe, Alberta

Here is a hidden gem in the lovely Hamlet of Hythe. A character home with solid bones. 3 bedrooms, 1 bathroom upstairs. The basement is undeveloped. Huge yard and a single detached garage. The home is scheduled to have new shingles on the house and garage by the end of June. This would make a great starter home or a rental house. The property is sitting on 2 large lots.

### Exterior

| Exterior Features | Other                                                              |
|-------------------|--------------------------------------------------------------------|
| Lot Description   | Back Yard, Front Yard, Fruit Trees/Shrub(s), Landscaped, Lawn, Low |
|                   | Maintenance Landscape, Few Trees                                   |
| Roof              | Asphalt Shingle                                                    |
| Construction      | Mixed                                                              |
| Foundation        | Poured Concrete                                                    |