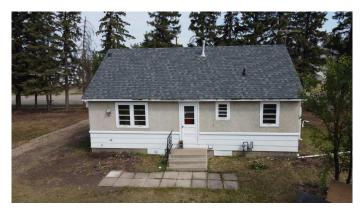

#### \$170,000

3 Bedroom, 1.00 Bathroom, 816 sqft Residential on 0.34 Acres

NONE, Hythe, Alberta

Here is a hidden gem in the lovely Hamlet of Hythe. A character home with solid bones. 3 bedrooms, 1 bathroom upstairs. The basement is undeveloped. Huge yard and a single detached garage. The home is scheduled to have new shingles on the house and garage by the end of June. This would make a great starter home or a rental house. The property is sitting on 2 large lots.

Built in 1960

### Exterior

| Exterior Features | Other                                                              |
|-------------------|--------------------------------------------------------------------|
| Lot Description   | Back Yard, Front Yard, Fruit Trees/Shrub(s), Landscaped, Lawn, Low |
|                   | Maintenance Landscape, Few Trees                                   |
| Roof              | Asphalt Shingle                                                    |
| Construction      | Mixed                                                              |
| Foundation        | Poured Concrete                                                    |