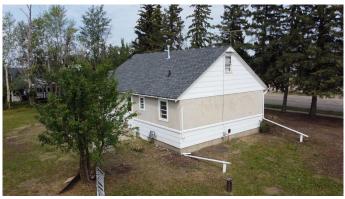

#### \$170,000

3 Bedroom, 1.00 Bathroom, 816 sqft Residential on 0.34 Acres

NONE, Hythe, Alberta

Here is a hidden gem in the lovely Hamlet of Hythe. A character home with solid bones. 3 bedrooms, 1 bathroom upstairs. The basement is undeveloped. Huge yard and a single detached garage. The home is scheduled to have new shingles on the house and garage by the end of June. This would make a great starter home or a rental house. The property is sitting on 2 large lots.

### Exterior

| Exterior Features | Other                                                              |
|-------------------|--------------------------------------------------------------------|
| Lot Description   | Back Yard, Front Yard, Fruit Trees/Shrub(s), Landscaped, Lawn, Low |
|                   | Maintenance Landscape, Few Trees                                   |
| Roof              | Asphalt Shingle                                                    |
| Construction      | Mixed                                                              |
| Foundation        | Poured Concrete                                                    |