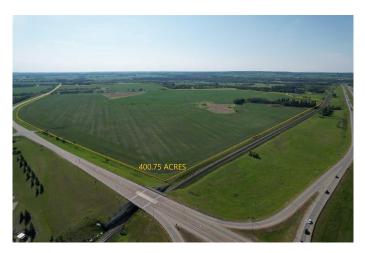

#### \$6,222,228

0 Bedroom, 0.00 Bathroom, Agri-Business on 400.75 Acres

NONE, Rural Red Deer County, Alberta

Prime investment opportunity awaits. Nestled in the heart of Red Deer County, This expansive 400.75 +/- acre property, perfectly situated adjacent to the QE2 Highway and neighboring city limits, represents limitless potential. Comprising five strategically placed titled parcels just north of the Red Deer County office and the Crossroads Church, this land is poised for remarkable transformation. Whether you are an ambitious farmer looking to grow your agricultural pursuits or a visionary developer eager to embark on a pioneering project, this property offers an ideal backdrop. Currently zoned for agricultural use, the land is part of the "C&E Trail Area Structure Plan," promising substantial appreciation due to its proximity to urban development. The property boasts flat topography and ensuring a streamlined process for future projects. Additionally, it features fertile #2 soil, making it an excellent addition to any agricultural portfolio. With convenient access to essential amenities, the Westpark subdivision, Red Deer Polytechnic, and the QE2 Highway, this property is not just a piece of land but a gateway to a multitude of possibilities. Plus, it is currently leased for the cropping year of 2025, providing immediate income potential. This is more than just land; it's an opportunity to craft the future. Don't miss out on the chance to turn this blank canvas into your masterpiece.