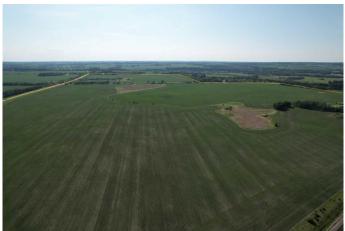

#### \$6,222,228

0 Bedroom, 0.00 Bathroom, Agri-Business on 400.75 Acres

NONE, Rural Red Deer County, Alberta

Prime investment opportunity awaits. Nestled in the heart of Red Deer County, This expansive 400.75 +/- acre property, perfectly situated adjacent to the QE2 Highway and neighboring city limits, represents limitless potential. Comprising five strategically placed titled parcels just north of the Red Deer County office and the Crossroads Church, this land is poised for remarkable transformation. Whether you are an ambitious farmer looking to grow your agricultural pursuits or a visionary developer eager to embark on a pioneering project, this property offers an ideal backdrop. Currently zoned for agricultural use, the land is part of the "C&E Trail Area Structure Plan," promising substantial appreciation due to its proximity to urban development. The property boasts flat topography and ensuring a streamlined process for future projects. Additionally, it features fertile #2 soil, making it an excellent addition to any agricultural portfolio. With convenient access to essential amenities, the Westpark subdivision, Red Deer Polytechnic, and the QE2 Highway, this property is not just a piece of land but a gateway to a multitude of possibilities. Plus, it is currently leased for the cropping year of 2025, providing immediate income potential. This is more than just land; it's an opportunity to craft the future. Don't miss out on the chance to turn this blank canvas into your masterpiece.