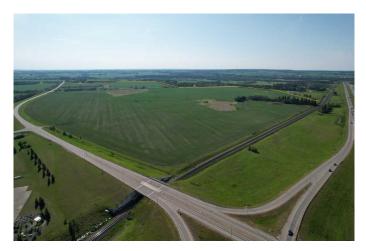

#### \$6,222,228

0 Bedroom, 0.00 Bathroom, Agri-Business on 400.75 Acres

NONE, Rural Red Deer County, Alberta

Prime investment opportunity awaits. Nestled in the heart of Red Deer County, This expansive 400.75 +/- acre property, perfectly situated adjacent to the QE2 Highway and neighboring city limits, represents limitless potential. Comprising five strategically placed titled parcels just north of the Red Deer County office and the Crossroads Church, this land is poised for remarkable transformation. Whether you are an ambitious farmer looking to grow your agricultural pursuits or a visionary developer eager to embark on a pioneering project, this property offers an ideal backdrop. Currently zoned for agricultural use, the land is part of the "C&E Trail Area Structure Plan," promising substantial appreciation due to its proximity to urban development. The property boasts flat topography and ensuring a streamlined process for future projects. Additionally, it features fertile #2 soil, making it an excellent addition to any agricultural portfolio. With convenient access to essential amenities, the Westpark subdivision, Red Deer Polytechnic, and the QE2 Highway, this property is not just a piece of land but a gateway to a multitude of possibilities. Plus, it is currently leased for the cropping year of 2025, providing immediate income potential. This is more than just land; it's an opportunity to craft the future. Don't miss out on the chance to turn this blank canvas into your masterpiece.