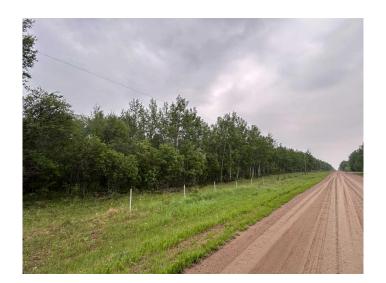

## \$219,900

0 Bedroom, 0.00 Bathroom, Land on 10.00 Acres

NONE, Rural Grande Prairie No. 1, County of, Alberta

TREED 10 acres Zoned CR5 just North of Sexsmith. This parcel offer so much potential. You will be starting off with 10 acres of treed land that is surrounded by a fenced perimeter. You will be left with the opportunity to develop and design your dream home and property. Call your favorite agent to view and for more details.