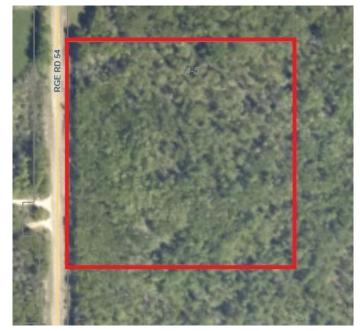

## \$219,900

0 Bedroom, 0.00 Bathroom, Land on 10.00 Acres

NONE, Rural Grande Prairie No. 1, County of, Alberta

TREED 10 acres Zoned CR5 just North of Sexsmith. This parcel offer so much potential. You will be starting off with 10 acres of treed land that is surrounded by a fenced perimeter. You will be left with the opportunity to develop and design your dream home and property. Call your favorite agent to view and for more details.

## **Community Information**

Address Road 54 Range

Subdivision NONE

City Rural Grande Prairie No. 1, County of

County Grande Prairie No. 1, County of

Province Alberta
Postal Code T0H3C0