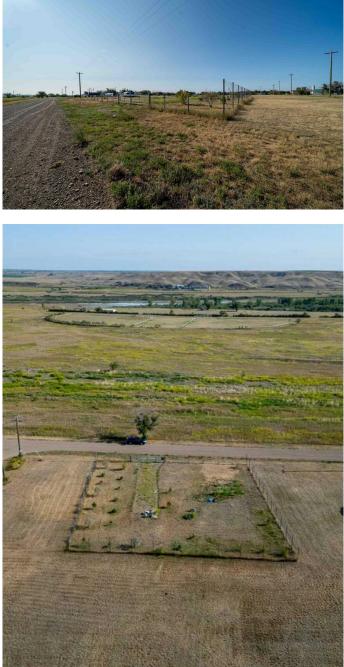

## \$19,900

0 Bedroom, 0.00 Bathroom, Land on 0.29 Acres

NONE, Rural Acadia No. 34, M.D. of, Alberta

The quaint and quiet village of Empress could be your next home! This fully fenced (including a 7ft steel game fence), serviced residential lot is waiting for someone to turn it into their dream property. The lot size is 104ft x 120ft. The village is just 1.5hrs from Medicine Hat or 30 minutes from Oyen, with bus service to local schools. Inquire today!

## **Exterior**

Lot Description Few Trees, Level, Cleared