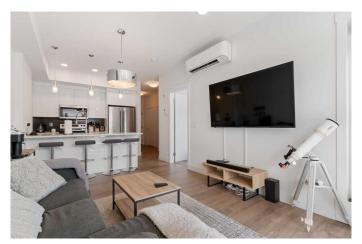

## \$284,900

1 Bedroom, 1.00 Bathroom, 586 sqft Residential on 0.00 Acres

Seton, Calgary, Alberta

This TOP FLOOR, BRIGHT and ELEGANT condo with AIR CONDITIONING could be your new home! Located on the top floor this one-bedroom, Den, and one-bath unit is designed for comfort and style. It features QUARTZ COUNTERTOPS in both the kitchen and bathroom, Vinyl plank flooring, plus a Bright and Spacious kitchen with island seating. Enjoy your private south-facing balcony which perfect for barbecues and entertaining.

This condo also includes a Den for your OFFICE space, as well as titled underground parking, bike storage, and plenty of visitor parking. Located in the SETON community, you'II have access to many amenities nearby, including SOUTH HEALTH CAMPUS, YMCA, movie theatres, shopping centres, restaurants, childcare, playgrounds, and more! Plus, there's easy access to Deerfoot and Stoney Trails.

#### Interior

Interior Features Quartz Counters

Appliances Dishwasher, Electric Stove, Microwave, Refrigerator, Washer/Dryer

Stacked, Window Coverings

Heating Baseboard Cooling Wall Unit(s)

#### **Exterior**

Exterior Features Balcony

Construction Brick, Composite Siding, Wood Frame