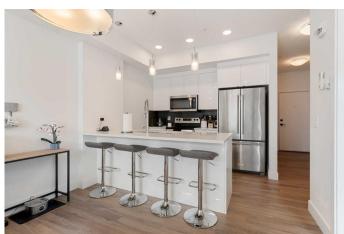

## \$284,900

1 Bedroom, 1.00 Bathroom, 586 sqft Residential on 0.00 Acres

Seton, Calgary, Alberta

This TOP FLOOR, BRIGHT and ELEGANT condo with AIR CONDITIONING could be your new home! Located on the top floor this one-bedroom, Den, and one-bath unit is designed for comfort and style. It features QUARTZ COUNTERTOPS in both the kitchen and bathroom, Vinyl plank flooring, plus a Bright and Spacious kitchen with island seating. Enjoy your private south-facing balcony which perfect for barbecues and entertaining.

#### Interior

Interior Features Quartz Counters

Appliances Dishwasher, Electric Stove, Microwave, Refrigerator, Washer/Dryer

Stacked, Window Coverings

Heating Baseboard Cooling Wall Unit(s)