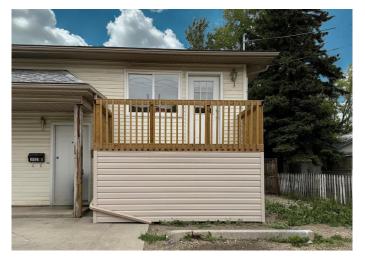

### \$1,400

2 Bedroom, 2.00 Bathroom, 506 sqft Rental on 0.00 Acres

Avondale South., Grande Prairie, Alberta

2 bed 1.5 bath 4-plex unit in South Avondale! Upstairs has an open living room with access to an attached front deck. Separate dining area. Kitchen has lots of cabinet space and a dishwasher. Convenient half bath on upper level also.