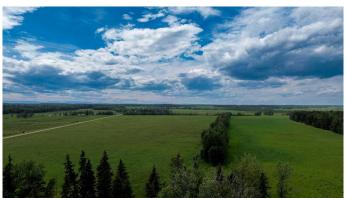

### \$1,050,000

0 Bedroom, 0.00 Bathroom, Land on 231.78 Acres

NONE, Rural Clearwater County, Alberta

Here's a unique opportunity for a large parcel of land... 231 acres on one title that's been intentionally managed for many years as a successful intensive rotational grazing operation. The property has two water wells and is parcelled into 9 separate pastures with water lines running throughout and a very efficient way to rotate the livestock around the property. Additional revenue includes 2 leases on the property, one with Signalta Resources that pays \$4236/year and another with Harvest Energy that pays \$5000/year plus a Trans Canada pipeline that pays \$1172/year. Note the pasture is rented for the 2025 season.