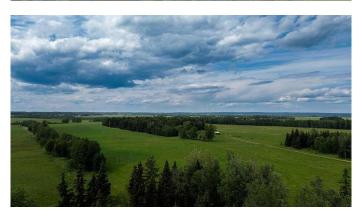

### \$1,050,000

0 Bedroom, 0.00 Bathroom, Land on 231.78 Acres

NONE, Rural Clearwater County, Alberta

Here's a unique opportunity for a large parcel of land... 231 acres on one title that's been intentionally managed for many years as a successful intensive rotational grazing operation. The property has two water wells and is parcelled into 9 separate pastures with water lines running throughout and a very efficient way to rotate the livestock around the property. Additional revenue includes 2 leases on the property, one with Signalta Resources that pays \$4236/year and another with Harvest Energy that pays \$5000/year plus a Trans Canada pipeline that pays \$1172/year. Note the pasture is rented for the 2025 season.