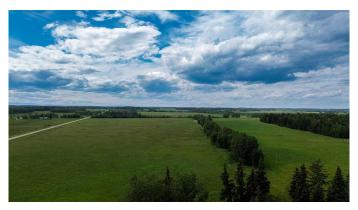

### \$1,050,000

0 Bedroom, 0.00 Bathroom, Land on 231.78 Acres

NONE, Rural Clearwater County, Alberta

Here's a unique opportunity for a large parcel of land... 231 acres on one title that's been intentionally managed for many years as a successful intensive rotational grazing operation. The property has two water wells and is parcelled into 9 separate pastures with water lines running throughout and a very efficient way to rotate the livestock around the property. Additional revenue includes 2 leases on the property, one with Signalta Resources that pays \$4236/year and another with Harvest Energy that pays \$5000/year plus a Trans Canada pipeline that pays \$1172/year. Note the pasture is rented for the 2025 season.