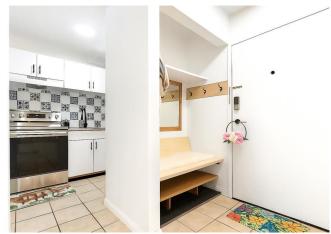

## \$164,900

1 Bedroom, 1.00 Bathroom, 581 sqft Residential on 0.00 Acres

Forest Lawn, Calgary, Alberta

Welcome to a great turnkey 1-bedroom, 1-bathroom apartment close to all major stores and the best restaurants around the corner! This unique and stylish property is located just under 15 minutes from downtown. Many buses are available right at your corner. It has one underground parking spot with the extra option of free street parking. Convenience with an ensuite washer/dryer unit in the extra room. Feeling like having a drink with a friend? Your private, cozy balcony is the perfect spot! Enjoy your favourite shows on your brand new 50in smart TV and entertainment unit. The bathroom has been fully upgraded with new toilet, LED mirror, lights and shower components. Perfect for investors and newcomers as all brand new furniture is included. This is a truly one-of-a-kind artwork piece, a move-in ready opportunity!

## Interior

Interior Features Ceiling Fan(s), Laminate Counters, No Animal Home, No Smoking

Home, Open Floorplan, Storage

Appliances Electric Oven, Refrigerator, Window Coverings, European Washer/Dryer

Combination

#### **Exterior**

Exterior Features Balcony

Construction Brick, Stucco, Wood Frame