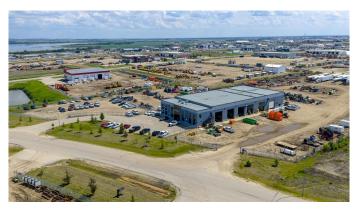

### \$50,000

0 Bedroom, 0.00 Bathroom, Commercial on 9.32 Acres

N/A, Clairmont, Alberta

"AAA― INDUSTRIAL FACILITY ON 9.32 ACRES. Property offers RM-2 ZONING. MUNICIPAL WATER & SEWER SERVICES, FULLY FENCED & GRAVELLED LOT, EASY HIGHWAY ACCESS, TWO 10-TON CRANES, DEDICATED WASH-BAY, 25'+ CLEAR CEILING HEIGHT OUTSIDE OF CRANE AREAS, TWO PARTS AREAS, LOCKER ROOM & LUNCHROOM. CURRENT CONFIGURATION OFFERS 18,000FT.+/- OF SHOP AREA & 5400FT. OF OFFICE/SHOP SUPPORT AREA. THE QUALITY & CONDITION OF THE PROPERTY EXCEEDS MANY OTHER AVAILABLE OPTIONS IN THE MARKET. Main shop area: 10,300ft.(100'L x 103―W) WITH EIGHT 18' O.H.D.'S. Washbay area: 2700ft.(27' x 100') WITH TWO 18' O.H.D.'S. Secondary Shop area: 5000ft.(50'W x 100'L) WITH THREE 18' O.H.D.'S. THIS AREA ALSO INCLUDES A 1250ft.+/; office area with five offices, lunch area & bathroom. Main office area: 5400ft.+/- hosting up to 12 large offices plus boardroom, two kitchen area & storage space. The exterior of this property is well set up for a variety of uses with good turning radius, separate secured employee parking area, yard lighting, etc. This is currently listed as a sublease opportunity with lease term running to November 2030. Occupancy available in the fall of 2025. Call a commercial Broker today to arrange a property tour and gather additional information.