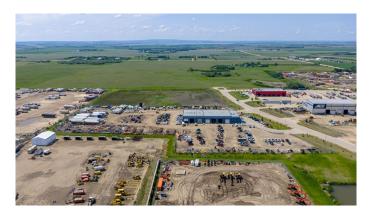

### \$50,000

0 Bedroom, 0.00 Bathroom, Commercial on 9.32 Acres

N/A, Clairmont, Alberta

"AAA― INDUSTRIAL FACILITY ON 9.32 ACRES. Property offers RM-2 ZONING. MUNICIPAL WATER & SEWER SERVICES, FULLY FENCED & GRAVELLED LOT, EASY HIGHWAY ACCESS, TWO 10-TON CRANES, DEDICATED WASH-BAY, 25'+ CLEAR CEILING HEIGHT OUTSIDE OF CRANE AREAS, TWO PARTS AREAS, LOCKER ROOM & LUNCHROOM. CURRENT CONFIGURATION OFFERS 18,000FT.+/- OF SHOP AREA & 5400FT. OF OFFICE/SHOP SUPPORT AREA. THE QUALITY & CONDITION OF THE PROPERTY EXCEEDS MANY OTHER AVAILABLE OPTIONS IN THE MARKET. Main shop area: 10,300ft.(100'L x 103―W) WITH EIGHT 18' O.H.D.'S. Washbay area: 2700ft.(27' x 100') WITH TWO 18' O.H.D.'S. Secondary Shop area: 5000ft.(50'W x 100'L) WITH THREE 18' O.H.D.'S. THIS AREA ALSO INCLUDES A 1250ft.+/; office area with five offices, lunch area & bathroom. Main office area: 5400ft.+/- hosting up to 12 large offices plus boardroom, two kitchen area & storage space. The exterior of this property is well set up for a variety of uses with good turning radius, separate secured employee parking area, yard lighting, etc. This is currently listed as a sublease opportunity with lease term running to November 2030. Occupancy available in the fall of 2025. Call a commercial Broker today to arrange a property tour and gather additional information.