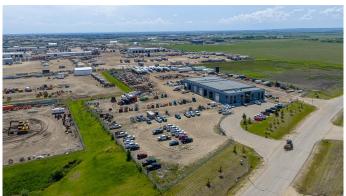

### \$50,000

0 Bedroom, 0.00 Bathroom, Commercial on 9.32 Acres

N/A, Clairmont, Alberta

"AAA― INDUSTRIAL FACILITY ON 9.32 ACRES. Property offers RM-2 ZONING. MUNICIPAL WATER & SEWER SERVICES, FULLY FENCED & GRAVELLED LOT, EASY HIGHWAY ACCESS, TWO 10-TON CRANES, DEDICATED WASH-BAY, 25'+ CLEAR CEILING HEIGHT OUTSIDE OF CRANE AREAS, TWO PARTS AREAS, LOCKER ROOM & LUNCHROOM. CURRENT CONFIGURATION OFFERS 18,000FT.+/- OF SHOP AREA & 5400FT. OF OFFICE/SHOP SUPPORT AREA. THE QUALITY & CONDITION OF THE PROPERTY EXCEEDS MANY OTHER AVAILABLE OPTIONS IN THE MARKET. Main shop area: 10,300ft.(100'L x 103―W) WITH EIGHT 18' O.H.D.'S. Washbay area: 2700ft.(27' x 100') WITH TWO 18' O.H.D.'S. Secondary Shop area: 5000ft.(50'W x 100'L) WITH THREE 18' O.H.D.'S. THIS AREA ALSO INCLUDES A 1250ft.+/; office area with five offices, lunch area & bathroom. Main office area: 5400ft.+/- hosting up to 12 large offices plus boardroom, two kitchen area & storage space. The exterior of this property is well set up for a variety of uses with good turning radius, separate secured employee parking area, yard lighting, etc. This is currently listed as a sublease opportunity with lease term running to November 2030. Occupancy available in the fall of 2025. Call a commercial Broker today to arrange a property tour and gather additional information.