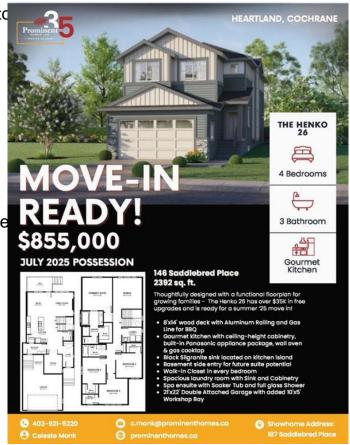

### \$855,000

4 Bedroom, 3.00 Bathroom, 2,392 sqft Residential on 0.12 Acres

Heartland, Cochrane, Alberta

Introducing The Henko 26 by Prominent Homes â€" a beautifully designed 2,392 sq. ft. 4-bedroom, 3-bathroom home, perfectly suited for growing families seeking comfort, style, and functionality. Set in the desirable community of Heartland, this quick possession home comes with over \$35,000 in free upgrades and is available for July 2025 possession.

The main level features a gourmet kitchen with ceiling-height cabinetry, a built-in Whirlpool appliance package including a gas cooktop, wall oven, SS hood fan and a striking black Silgranite sink set into the oversized island. A spacious dining and living area opens onto an 8' x 14' wood deck and a BBQ gas line, ideal for summer entertaining.

All four bedrooms include walk-in closets, and the spa-inspired primary ensuite boasts a soaker tub and full glass shower. The upper floor also offers a large laundry room with built-in cabinetry and sink for added convenience.

Some of the key highlights that set this gorgeous home apart from the competition include a side entry for future suite potential (subject to approval and permitting by the city/municipality), double attached garage (21' x 22') plus an extended 10' x 5' workshop bay, upgraded appliances and high-end finishes throughout, bright, functional floorplan ideal for families or multi-generational living.