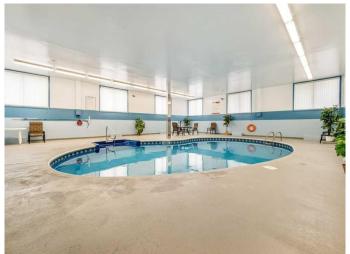

# \$175,000

1 Bedroom, 1.00 Bathroom, 735 sqft Residential on 2.23 Acres

Varsity Village, Lethbridge, Alberta

Top-floor 1-bedroom condo offering comfortable, low-maintenance living in a well-managed building. Bright and functional layout with a galley-style kitchen, cozy dinette, spacious living room, and a full 4-piece bath. Bonus features include in-unit storage, and access to fantastic building amenitiesâ€"indoor pool, sauna, and separate men's and women's showers/washrooms. Laundry is conveniently located on-site. Located on the westside, close to the University of Lethbridge, walking paths, schools, and transit. A great opportunity to own in a quiet and convenient location!

#### **Amenities**

Amenities Coin Laundry, Indoor Pool, Parking, Sauna, Visitor Parking

Parking Spaces 1

Parking Stall