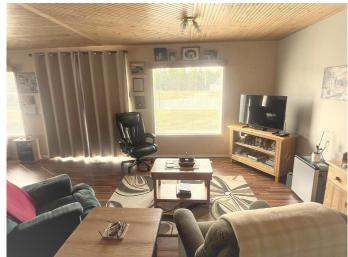

## \$219,900

2 Bedroom, 2.00 Bathroom, 1,120 sqft Residential on 0.34 Acres

NONE, DeBolt, Alberta

Charming 2 bedroom bungalow on a large corner lot in DeBolt! This cozy home offers comfortable living with a functional layout and great natural light. This home has a wood burning fireplace and a gas fireplace, both to set up that country feel. But this home does have a newer furnace as well! Enjoy the massive detached double garage with an impressive workspaceâ€"perfect for hobbies or storage. The property also features multiple outbuildings, ideal for additional storage or projects. A great opportunity in a quiet, friendly community!

#### Interior

Interior Features Kitchen Island

Appliances Dishwasher, Dryer, Electric Stove, Refrigerator, Washer, Window

Coverings

Heating Fireplace(s), Forced Air, Natural Gas

Cooling None
Fireplace Yes
# of Fireplaces 2

Fireplaces Gas, Wood Burning

Basement None