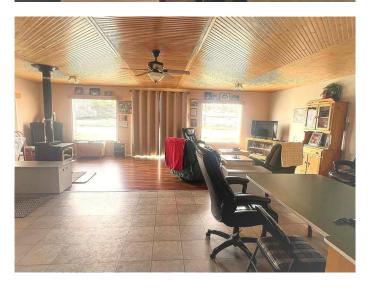

## \$219,900

2 Bedroom, 2.00 Bathroom, 1,120 sqft Residential on 0.34 Acres

NONE, DeBolt, Alberta

Charming 2 bedroom bungalow on a large corner lot in DeBolt! This cozy home offers comfortable living with a functional layout and great natural light. This home has a wood burning fireplace and a gas fireplace, both to set up that country feel. But this home does have a newer furnace as well! Enjoy the massive detached double garage with an impressive workspaceâ€"perfect for hobbies or storage. The property also features multiple outbuildings, ideal for additional storage or projects. A great opportunity in a quiet, friendly community!

#### Interior

Interior Features Kitchen Island

Appliances Dishwasher, Dryer, Electric Stove, Refrigerator, Washer, Window

Coverings

Heating Fireplace(s), Forced Air, Natural Gas

Cooling None
Fireplace Yes
# of Fireplaces 2

Fireplaces Gas, Wood Burning

Basement None