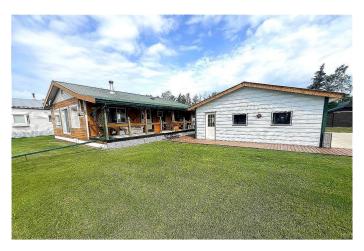

## \$219,900

2 Bedroom, 2.00 Bathroom, 1,120 sqft Residential on 0.34 Acres

NONE, DeBolt, Alberta

Charming 2 bedroom bungalow on a large corner lot in DeBolt! This cozy home offers comfortable living with a functional layout and great natural light. This home has a wood burning fireplace and a gas fireplace, both to set up that country feel. But this home does have a newer furnace as well! Enjoy the massive detached double garage with an impressive workspaceâ€"perfect for hobbies or storage. The property also features multiple outbuildings, ideal for additional storage or projects. A great opportunity in a quiet, friendly community!

#### **Exterior**

Exterior Features Lighting
Lot Description Corner Lot

Roof Metal

Construction Wood Frame

Foundation Piling(s)