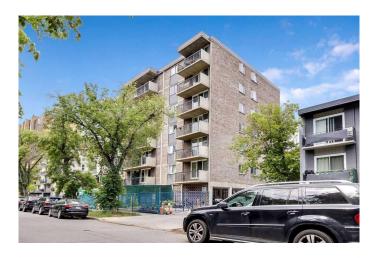

### \$239,900

2 Bedroom, 1.00 Bathroom, 832 sqft Residential on 0.00 Acres

Beltline, Calgary, Alberta

Live the Urban Dream: Top Floor Beltline Condo! Discover exceptional urban living in this 831 sq ft, 2-bedroom, 1-bath corner unit at Lancaster Gate. 7th-floor corner unit in Calgary's vibrant Beltline. This prime location means you're walking distance to 17th Avenue, the C-Train, and downtown, offering an incredible lifestyle often cheaper than renting! This well maintained condo features maple cabinets, laminate flooring throughout, and in-suite laundry. This building was a full condo conversion in 2007 and the active condo board ensures continuous improvement, with new windows and roof installed in 2024. Plus, your condo fees include electricity! Don't miss this opportunity for exceptional value in a fantastic location with a dedicated rear parking stall. Priced well below city assessed value!!

# of Stories 7

#### **Exterior**

Exterior Features Balcony

Roof Membrane

Construction Brick, Concrete