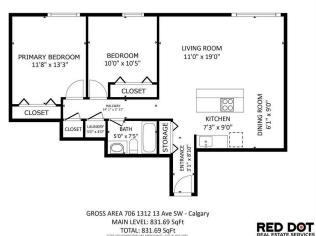

### \$239,900

2 Bedroom, 1.00 Bathroom, 832 sqft Residential on 0.00 Acres

Beltline, Calgary, Alberta

Live the Urban Dream: Top Floor Beltline Condo! Discover exceptional urban living in this 831 sq ft, 2-bedroom, 1-bath corner unit at Lancaster Gate. 7th-floor corner unit in Calgary's vibrant Beltline. This prime location means you're walking distance to 17th Avenue, the C-Train, and downtown, offering an incredible lifestyle often cheaper than renting! This well maintained condo features maple cabinets, laminate flooring throughout, and in-suite laundry. This building was a full condo conversion in 2007 and the active condo board ensures continuous improvement, with new windows and roof installed in 2024. Plus, your condo fees include electricity! Don't miss this opportunity for exceptional value in a fantastic location with a dedicated rear parking stall. Priced well below city assessed value!!

#### **Essential Information**

MLS® # A2233330 Price \$239,900

Bedrooms 2

Bathrooms 1.00

Full Baths 1

Square Footage 832

Acres 0.00

Year Built 1969