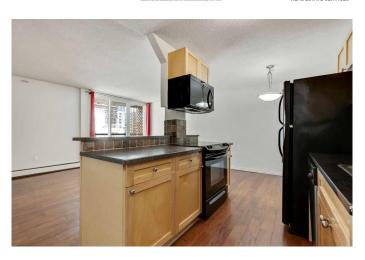

### \$239,900

2 Bedroom, 1.00 Bathroom, 832 sqft Residential on 0.00 Acres

Beltline, Calgary, Alberta

Live the Urban Dream: Top Floor Beltline Condo! Discover exceptional urban living in this 831 sq ft, 2-bedroom, 1-bath corner unit at Lancaster Gate. 7th-floor corner unit in Calgary's vibrant Beltline. This prime location means you're walking distance to 17th Avenue, the C-Train, and downtown, offering an incredible lifestyle often cheaper than renting! This well maintained condo features maple cabinets, laminate flooring throughout, and in-suite laundry. This building was a full condo conversion in 2007 and the active condo board ensures continuous improvement, with new windows and roof installed in 2024. Plus, your condo fees include electricity! Don't miss this opportunity for exceptional value in a fantastic location with a dedicated rear parking stall. Priced well below city assessed value!!

#### Interior

Interior Features Kitchen Island, Vinyl Windows

Appliances Dishwasher, Electric Range, Microwave Hood Fan, Refrigerator,

European Washer/Dryer Combination

Heating Baseboard, Boiler, Central, Hot Water