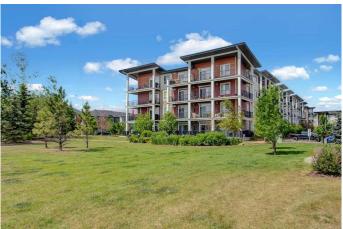

#### \$273,000

1 Bedroom, 1.00 Bathroom, 501 sqft Residential on 0.00 Acres

Walden, Calgary, Alberta

This modern and well-maintained condo offers an exceptional INVESTMENT OPPORTUNITY WITH A TENANT ALREADY IN PLACE, paying \$1,600 per month, and a lease in effect until June 30, 2026. Located in the desirable community of Walden, this unit provides steady rental income and long-term potential. The open-concept layout is easily rentable with its bright and inviting southwest-facing orientation that fills the space with natural light. The stylish white kitchen is equipped with stainless steel appliances and quartz countertops, offering a sleek, modern feel. The dining area transitions seamlessly into the cozy living room, which opens to a private patio overlooking the greenspace below. In-suite laundry and a full bathroom round out the floorplan. The bedroom easily accommodates a king-size bed. Your tenant will love that th titled surface parking (#133) is conveniently located very close to the front entrance of the building, and that there is a separate storage locker (#308) in the parkade below. Ideally situated just a short 2-minute walk from Township Plaza, your tenant will love quick access to grocery stores, coffee shops, banks, parks, walking paths, ponds, and a variety of restaurants. Walden is known for its thriving community, with close proximity to schools, public transit, the South Health Campus, and major roadways like McLeod Trail, Stoney Ring Road/22x, and Deerfoot Trail.

# of Stories 4

### **Exterior**

Exterior Features Balcony

Construction Stone, Vinyl Siding, Wood Frame