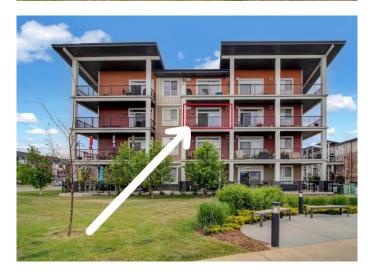

#### \$273,000

1 Bedroom, 1.00 Bathroom, 501 sqft Residential on 0.00 Acres

Walden, Calgary, Alberta

This modern and well-maintained condo offers an exceptional INVESTMENT OPPORTUNITY WITH A TENANT ALREADY IN PLACE, paying \$1,600 per month, and a lease in effect until June 30, 2026. Located in the desirable community of Walden, this unit provides steady rental income and long-term potential. The open-concept layout is easily rentable with its bright and inviting southwest-facing orientation that fills the space with natural light. The stylish white kitchen is equipped with stainless steel appliances and quartz countertops, offering a sleek, modern feel. The dining area transitions seamlessly into the cozy living room, which opens to a private patio overlooking the greenspace below. In-suite laundry and a full bathroom round out the floorplan. The bedroom easily accommodates a king-size bed. Your tenant will love that th titled surface parking (#133) is conveniently located very close to the front entrance of the building, and that there is a separate storage locker (#308) in the parkade below. Ideally situated just a short 2-minute walk from Township Plaza, your tenant will love quick access to grocery stores, coffee shops, banks, parks, walking paths, ponds, and a variety of restaurants. Walden is known for its thriving community, with close proximity to schools, public transit, the South Health Campus, and major roadways like McLeod Trail, Stoney Ring Road/22x, and Deerfoot Trail.

### **Exterior**

Exterior Features Balcony

Construction Stone, Vinyl Siding, Wood Frame