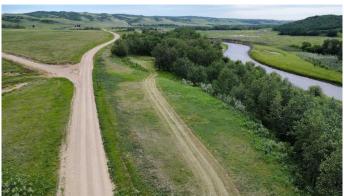

### \$319,000

0 Bedroom, 0.00 Bathroom, Land on 20.49 Acres

NONE, Rural Vermilion River, County of, Alberta

Tucked into 20.49 acres of untouched countryside, this property isn't just land â€" it's a place where you can finally slow down. A winding river cuts through the heart of the property, creating the kind of peaceful soundtrack you didn't know you were missing. Imagine waking up to the sound of water moving gently past your door, slipping out in the morning with your fishing rod or kayak, and spending the afternoon on your own private sandy shoreline, casting for walleye or just soaking in the stillness.

Surrounded by tall trees that offer shade, privacy, and year-round beauty, this land gives you a sense of seclusion without leaving you completely off the grid. The existing deck makes it easy to pull up your camper, plug in, and start enjoying the land right away — no waiting on permits or big infrastructure builds. It's the perfect setup for weekend retreats, creative getaways, or even testing the waters on a more off-grid lifestyle.