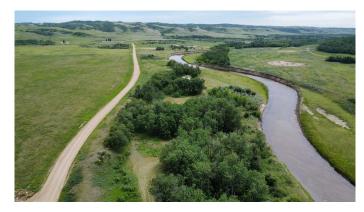

### \$319,000

0 Bedroom, 0.00 Bathroom, Land on 20.49 Acres

NONE, Rural Vermilion River, County of, Alberta

Tucked into 20.49 acres of untouched countryside, this property isn't just land â€" it's a place where you can finally slow down. A winding river cuts through the heart of the property, creating the kind of peaceful soundtrack you didn't know you were missing. Imagine waking up to the sound of water moving gently past your door, slipping out in the morning with your fishing rod or kayak, and spending the afternoon on your own private sandy shoreline, casting for walleye or just soaking in the stillness.

Surrounded by tall trees that offer shade, privacy, and year-round beauty, this land gives you a sense of seclusion without leaving you completely off the grid. The existing deck makes it easy to pull up your camper, plug in, and start enjoying the land right away — no waiting on permits or big infrastructure builds. It's the perfect setup for weekend retreats, creative getaways, or even testing the waters on a more off-grid lifestyle.