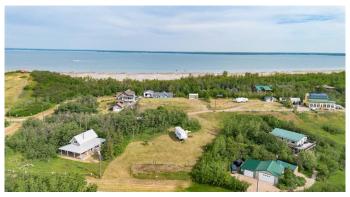

## \$169,400

0 Bedroom, 0.00 Bathroom, Land on 0.51 Acres

NONE, White Sands, Alberta

A Slice of Paradise at White Sands
Welcome to your perfect getaway in the
charming summer village of White Sands. This
spacious 0.51-acre lot comes fully serviced
with power, water, and sewerâ€"ready for your
RV or dream home. Whether you're looking for
a weekend retreat or planning to build a
year-round residence, this property offers
incredible potential.

Situated on a gentle slope, it's ideal for a walkout basement design. Mature trees surround the lot, providing excellent privacy, while a well-positioned patch of trees on the northwest corner offers natural wind protection from the lake breeze. There's plenty of grassy, open spaceâ€"perfect for yard games, outdoor entertaining, or simply relaxing in nature.

Beach access is just a short walk away, and a scenic lookout point nearby offers stunning views of the lake. Located on Buffalo Lake, one of Central Alberta's largest lakes, you'II enjoy fishing, swimming, boating, watersports, and nature trails with abundant wildlife.